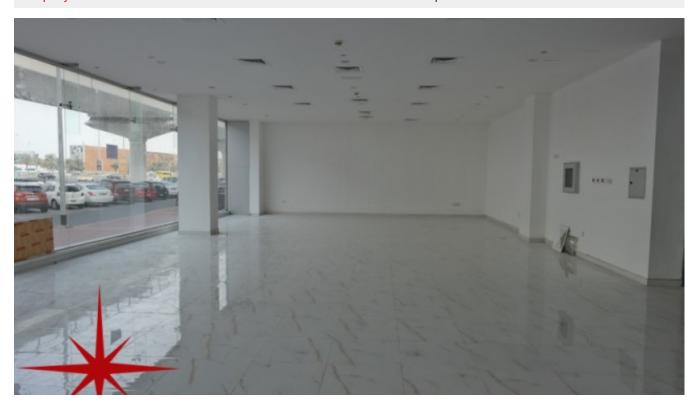

## Al Barsha, Fully Fitted Retail on Sheikh Zayed Road

Property is rented - ID: I-L-C-ABS-HK-1115-09 - Al Barsha Al Barsha 1 - Shop/Showroom/Restaurant

| Plot Size      | 1704 sq ft   |
|----------------|--------------|
| Living Area    | 1704 sq ft   |
| Built in       | October 2015 |
| Available From | 25-Nov-2015  |
| Price/Area     | 300 sq ft    |
| Posting Date   | 25/11/2015   |
| View           | Community    |

- Al Barsha South One
- Al Barsha South Two
- Al Barsha South Three

BUA 1,704Sq Ft, Al Barsha, Fully Fitted Retail on Sheikh Zayed Road

For detailed virtual tours of properties in Dubai, visit www.capellaproperties.ae capella properties, Redefining Real Estates in Dubai UAE

#### **Unit features:**

- BUA 1,704Sq Ft
- Ceramic Tiles

• Light fittings