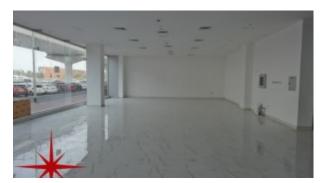

## Al Barsha, Fully Fitted Retail on Sheikh Zayed Road

Property is rented - ID: I-L-C-ABS-HK-1115-09 - Al Barsha Al Barsha 1 - Shop/Showroom/Restaurant

| Plot Size      | 1704 sq ft   |
|----------------|--------------|
| Living Area    | 1704 sq ft   |
| Built in       | October 2015 |
| Available From | 25-Nov-2015  |
| Price/Area     | 300 sq ft    |
| Posting Date   | 25/11/2015   |
| View           | Community    |

- Al Barsha South One
- Al Barsha South Two
- Al Barsha South Three

BUA 1,704Sq Ft, Al Barsha, Fully Fitted Retail on Sheikh Zayed Road

For detailed virtual tours of properties in Dubai, visit www.capellaproperties.ae capella properties, Redefining Real Estates in Dubai UAE

#### **Unit features:**

- BUA 1,704Sq Ft
- Ceramic Tiles

• Light fittings