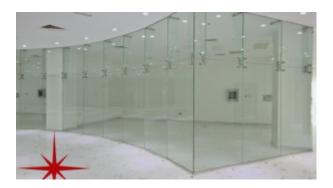

## Al Barsha, Fully Fitted Retail on Sheikh Zayed Road

AED 102,500 - ID: I-L-C-ABS-HK-1115-03 - Al Barsha Al Barsha 1 - Shop/Showroom/Restaurant

| Plot Size      | 410 sq ft    |
|----------------|--------------|
| Living Area    | 410 sq ft    |
| Built in       | October 2015 |
| Available From | 24-Nov-2015  |
| Price/Area     | 300 sq ft    |
| Posting Date   | 24/11/2015   |
| View           | Community    |

- Al Barsha South One
- Al Barsha South Two
- Al Barsha South Three

BUA 410Sq Ft, Al Barsha, Fully Fitted Retail on Sheikh Zayed Road

For detailed virtual tours of properties in Dubai, visit www.capellaproperties.ae capella properties, Redefining Real Estate in Dubai UAE

#### Unit features:

- BUA 410Sq Ft
- Ceramic Tiles

• Light fittings