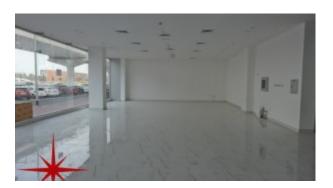

## Al Barsha, Fully Fitted Retail on Sheikh Zayed Road

AED 102,500 - ID: I-L-C-ABS-HK-1115-03 - Al Barsha Al Barsha 1 - Shop/Showroom/Restaurant

| Plot Size      | 410 sq ft    |
|----------------|--------------|
| Living Area    | 410 sq ft    |
| Built in       | October 2015 |
| Available From | 24-Nov-2015  |
| Price/Area     | 300 sq ft    |
| Posting Date   | 24/11/2015   |
| View           | Community    |

- Al Barsha South One
- Al Barsha South Two
- Al Barsha South Three

BUA 410Sq Ft, Al Barsha, Fully Fitted Retail on Sheikh Zayed Road

For detailed virtual tours of properties in Dubai, visit www.capellaproperties.ae capella properties, Redefining Real Estate in Dubai UAE

#### Unit features:

- BUA 410Sq Ft
- Ceramic Tiles

• Light fittings