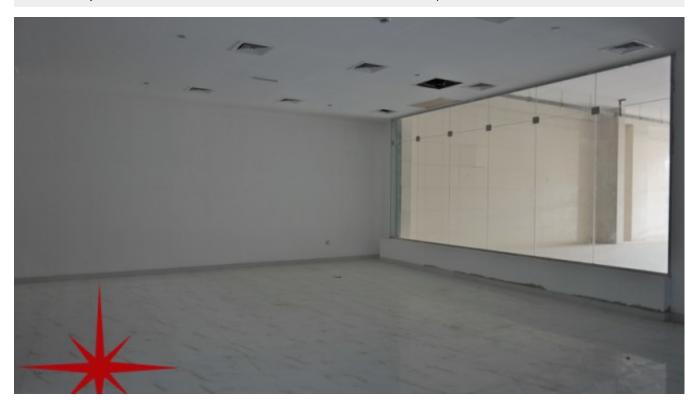

## Al Barsha, Fully Fitted Retail on Sheikh Zayed Road

AED 102,500 - ID: I-L-C-ABS-HK-1115-03 - Al Barsha Al Barsha 1 - Shop/Showroom/Restaurant

| Plot Size      | 410 sq ft    |
|----------------|--------------|
| Living Area    | 410 sq ft    |
| Built in       | October 2015 |
| Available From | 24-Nov-2015  |
| Price/Area     | 300 sq ft    |
| Posting Date   | 24/11/2015   |
| View           | Community    |

- Al Barsha South One
- Al Barsha South Two
- Al Barsha South Three

BUA 410Sq Ft, Al Barsha, Fully Fitted Retail on Sheikh Zayed Road

For detailed virtual tours of properties in Dubai, visit www.capellaproperties.ae capella properties, Redefining Real Estate in Dubai UAE

#### Unit features:

- BUA 410Sq Ft
- Ceramic Tiles

• Light fittings