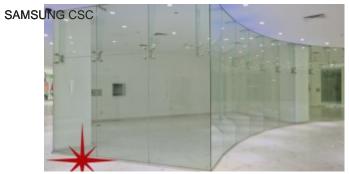

## Al Barsha, Fully Fitted Retail on Sheikh Zayed Road

AED 102,500 - ID: I-L-C-ABS-HK-1115-03 - Al Barsha Al Barsha 1 - Shop/Showroom/Restaurant

| Plot Size      | 410 sq ft    |
|----------------|--------------|
| Living Area    | 410 sq ft    |
| Built in       | October 2015 |
| Available From | 24-Nov-2015  |
| Price/Area     | 300 sq ft    |
| Posting Date   | 24/11/2015   |
| View           | Community    |

- Al Barsha South One
- Al Barsha South Two
- Al Barsha South Three

BUA 410Sq Ft, Al Barsha, Fully Fitted Retail on Sheikh Zayed Road

For detailed virtual tours of properties in Dubai, visit www.capellaproperties.ae capella properties, Redefining Real Estate in Dubai UAE

#### Unit features:

- BUA 410Sq Ft
- Ceramic Tiles

• Light fittings