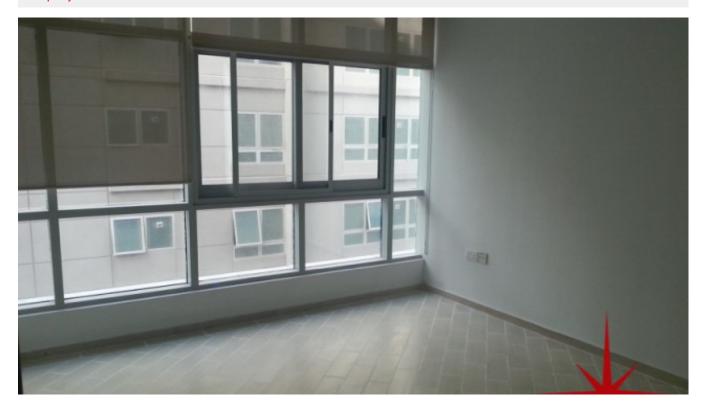

# Al Barsha, Fully Fitted Office Space with Partition in 4 Cheques

Property is rented - ID: I/L/C/ABS/CP/0415/08 - Al Barsha Al Barsha 1 - Office

| Plot Size      | 1370 sq ft |
|----------------|------------|
| Living Area    | 1370 sq ft |
| Parking        | 1          |
| Available From | 7-May-2015 |
| Half Bath      | 1          |
| Price/Area     | 108 sq ft  |
| Posting Date   | 07/05/2015 |
| View           | Community  |

# BUA 1,370Sq Ft, Al Barsha, Fully Fitted Office Space with Partition in 4 Cheques

This building is located in Al Barsha 1, right behind the Mall of Emirates. It is a commercial and residential district with an abundance of renowned restaurants and hotels.

Situated in a prime location of Al Barsha, and is surrounded by residential and commercial towers. The tower is surrounded by Schools, Restaurants and Coffee shops etc. The retail and office of this well maintained property are made of excellent quality materials, and have been designed keeping in view the flow of natural sun light