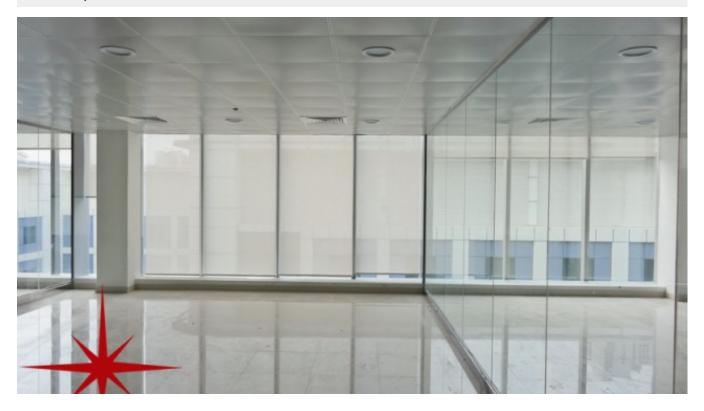

## Al Barsha, Fully Fitted Office on Main Sheikh Zayed Road

AED 60,720 - ID: I-L-C-ABS-HK-1115-11 - AI Barsha AI Barsha 1 - Office

| Plot Size      | 506 sq ft    |
|----------------|--------------|
| Living Area    | 506 sq ft    |
| Parking        | 1            |
| Built in       | October 2015 |
| Available From | 25-Nov-2015  |
| Price/Area     | 120 sq ft    |
| Posting Date   | 25/11/2015   |
| View           | Community    |

- Al Barsha South Two
- Al Barsha South Three

BUA 506Sq Ft, Al Barsha, Fully Fitted Office on Main Sheikh Zayed Road

For detailed virtual tours of properties in Dubai, visit www.capellaproperties.ae capella properties, Redefining Real Estate in Dubai UAE

#### **Unit features:**

- BUA 506Sq Ft
- Ceramic Tiles
- Light fittings