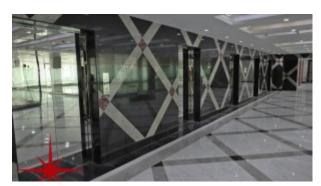

## Al Barsha, Fully Fitted Office on Main Sheikh Zayed Road

AED 60,720 - ID: I-L-C-ABS-HK-1115-11 - AI Barsha AI Barsha 1 - Office

| Plot Size      | 506 sq ft    |
|----------------|--------------|
| Living Area    | 506 sq ft    |
| Parking        | 1            |
| Built in       | October 2015 |
| Available From | 25-Nov-2015  |
| Price/Area     | 120 sq ft    |
| Posting Date   | 25/11/2015   |
| View           | Community    |

- Al Barsha South Two
- Al Barsha South Three

BUA 506Sq Ft, Al Barsha, Fully Fitted Office on Main Sheikh Zayed Road

For detailed virtual tours of properties in Dubai, visit www.capellaproperties.ae capella properties, Redefining Real Estate in Dubai UAE

#### **Unit features:**

- BUA 506Sq Ft
- Ceramic Tiles
- Light fittings

### **Property Gallery**

SAMSUBAGASSICIG CSC

SAMSUBAGASSICIG CSC

SAMSUNG CSC

SAMSUBAGASSICIG CSC

SAMSUBAGASSICIG CSC

SAMSUNG CSC