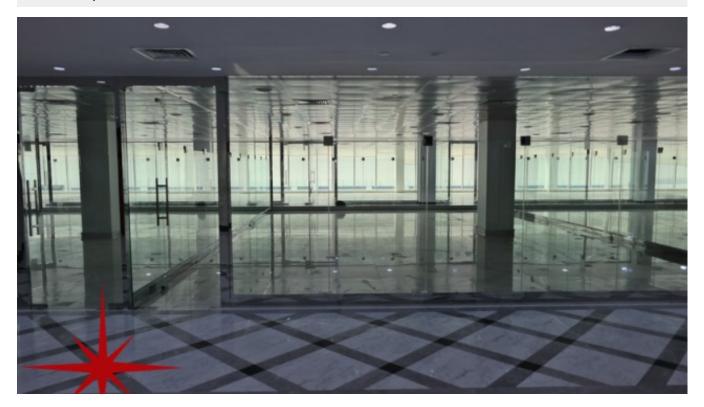

## Al Barsha, Fully Fitted Office on Main Sheikh Zayed Road

AED 201,000 - ID: I-L-C-ABS-HK-1115-17 - Al Barsha Al Barsha 1 - Office

| Plot Size      | 1675 sq ft   |
|----------------|--------------|
| Living Area    | 1675 sq ft   |
| Parking        | 1            |
| Built in       | October 2015 |
| Available From | 25-Nov-2015  |
| Price/Area     | 120 sq ft    |
| Posting Date   | 25/11/2015   |
| View           | Community    |

- Al Barsha South Two
- Al Barsha South Three

BUA 1,675Sq Ft, Al Barsha, Fully Fitted Office on Main Sheikh Zayed Road

For detailed virtual tours of properties in Dubai, visit www.capellaproperties.ae capella properties, Redefining Real Estate in Dubai UAE

#### **Unit features:**

- BUA 1,675Sq Ft
- Ceramic Tiles
- Light fittings

### **Property Gallery**

SAMSUBAGASSICIG CSC

SAMSUNG CSC

SAMSUBAGASSICIG CSC

SAMSUBAGASSICIG CSC

SAMSUNG CSC