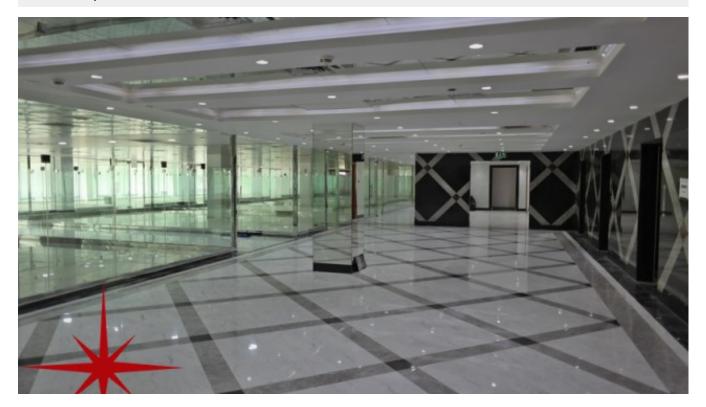

Available From 25-Nov-2015

Price/Area 120 sq ft

Posting Date 25/11/2015

View Community

- Al Barsha South Two
- Al Barsha South Three

BUA 1,960Sq Ft, Al Barsha, Fully Fitted Office on Main Sheikh Zayed Road

#### **Unit features:**

- BUA 1,960Sq Ft
- Ceramic Tiles
- Light fittings

### **Property Gallery**

SAMSUBAGAISSICIG CSC

SAMSUNG CSC

SAMSUBAGASSICIG CSC

SAMSUBAGASSICIG CSC

SAMSUNG CSC