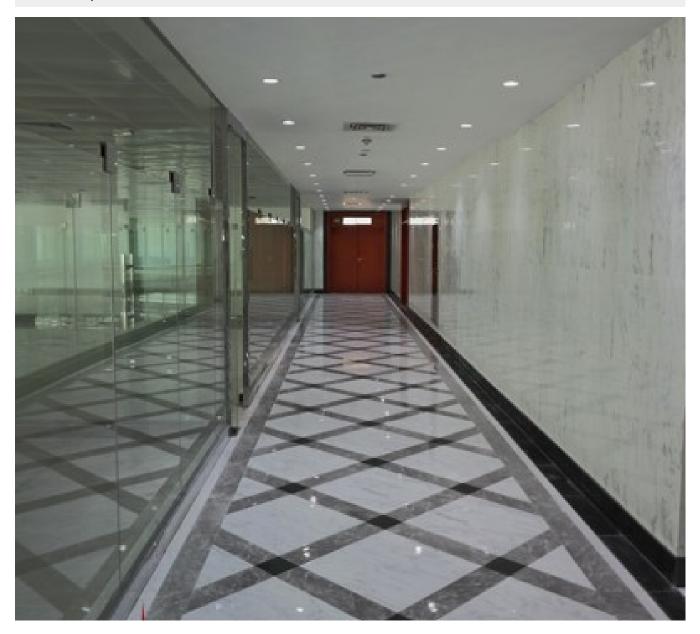

# Al Barsha, Fully Fitted Office on Main Sheikh Zayed Road

AED 121,080 - ID: I-L-C-ABS-HK-1115-14 - Al Barsha Al Barsha 1 - Office

Plot Size 1009 sq ft

Living Area 1009 sq ft

Parking 1

Built in October 2015

Available From 25-Nov-2015

Price/Area 120 sq ft

Posting Date 25/11/2015

View Community

• Al Barsha South Two

BUA 1,009Sq Ft, Al Barsha, Fully Fitted Office on Main Sheikh Zayed Road

For detailed virtual tours of properties in Dubai, visit www.capellaproperties.ae capella properties, Redefining Real Estate in Dubai UAE

#### Unit features:

- BUA 1,009Sq Ft
- Ceramic Tiles
- Light fittings