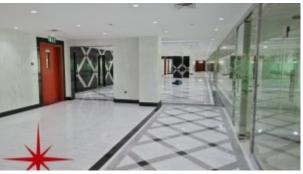

# Al Barsha, Fully Fitted Office on Main Sheikh Zayed Road

AED 156,000 - ID: I-L-C-ABS-HK-1115-16 - AI Barsha AI Barsha 1 - Office

BUA 1,300Sq Ft, Al Barsha, Fully Fitted Office on Main Sheikh Zayed Road

#### Unit features:

- BUA 1,300Sq Ft
- Ceramic Tiles
- Light fittings

### Community features:

- 24/7 Security
- Central A/C
- Coffee Shop
- Common washroom
- Firefighting system
- Maintenance
- Prayer services
- Visitors parking

Please call us for exclusive viewing 056-2054400/04-3518133 Permit No. 4742