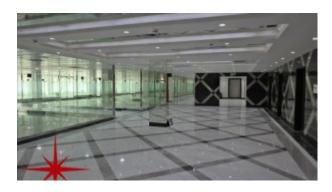

# Al Barsha, Fully Fitted Office on Main Sheikh Zayed Road

AED 156,000 - ID: I-L-C-ABS-HK-1115-16 - AI Barsha AI Barsha 1 - Office

BUA 1,300Sq Ft, Al Barsha, Fully Fitted Office on Main Sheikh Zayed Road

#### Unit features:

- BUA 1,300Sq Ft
- Ceramic Tiles
- Light fittings

### Community features:

- 24/7 Security
- Central A/C
- Coffee Shop
- Common washroom
- Firefighting system
- Maintenance
- Prayer services
- Visitors parking

Please call us for exclusive viewing 056-2054400/04-3518133 Permit No. 4742