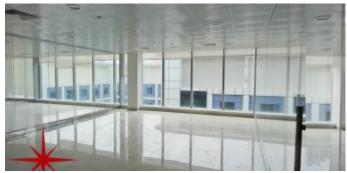

# Al Barsha, Fully Fitted Office on Main Sheikh Zayed Road

AED 156,000 - ID: I-L-C-ABS-HK-1115-16 - AI Barsha AI Barsha 1 - Office

BUA 1,300Sq Ft, Al Barsha, Fully Fitted Office on Main Sheikh Zayed Road

#### Unit features:

- BUA 1,300Sq Ft
- Ceramic Tiles
- Light fittings

### Community features:

- 24/7 Security
- Central A/C
- Coffee Shop
- Common washroom
- Firefighting system
- Maintenance
- Prayer services
- Visitors parking

Please call us for exclusive viewing 056-2054400/04-3518133 Permit No. 4742