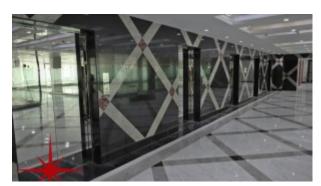

## Al Barsha, Fully Fitted Office on Main Sheikh Zayed Road

AED 61,920 - ID: I-L-C-ABS-HK-1115-12 - AI Barsha AI Barsha 1 - Office

| Plot Size      | 516 sq ft    |
|----------------|--------------|
| Living Area    | 516 sq ft    |
| Parking        | 1            |
| Built in       | October 2015 |
| Available From | 25-Nov-2015  |
| Price/Area     | 120 sq ft    |
| Posting Date   | 25/11/2015   |
| View           | Community    |

- Al Barsha South Two
- Al Barsha South Three

BUA 516Sq Ft, Al Barsha, Fully Fitted Office on Main Sheikh Zayed Road

For detailed virtual tours of properties in Dubai, visit www.capellaproperties.ae capella properties, Redefining Real Estate in Dubai UAE

#### **Unit features:**

- BUA 516Sq Ft
- Ceramic Tiles
- Light fittings

### **Property Gallery**

SAMSUBAGAISSIG CSC

SAMSUBAGAISSICIG CSC

SAMSUNG CSC

SAMSUBAGASSICIG CSC

SAMSUBAGASSICIG CSC

SAMSUNG CSC