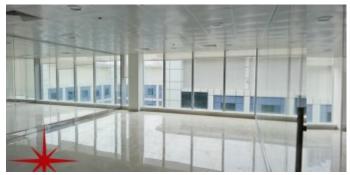

# Al Barsha, Fully Fitted Office on Main Sheikh Zayed Road

AED 81,240 - ID: I-L-C-ABS-HK-1115-13 - AI Barsha AI Barsha 1 - Office

BUA 677Sq Ft, Al Barsha, Fully Fitted Office on Main Sheikh Zayed Road

| -              | (;           |
|----------------|--------------|
| Plot Size      | 677 sq ft    |
| Living Area    | 677 sq ft    |
| Parking        | 1            |
| Built in       | October 2015 |
| Available From | 25-Nov-2015  |
| Price/Area     | 120 sq ft    |
| Posting Date   | 25/11/2015   |
| View           | Community    |

### • BUA 677Sq Ft

- Ceramic Tiles
- Light fittings

### Community features:

- 24/7 Security
- Central A/C
- Coffee Shop
- Common washroom
- Firefighting system
- Maintenance
- Prayer services
- Visitors parking

Please call us for exclusive viewing 056-2054400/04-3518133 Permit No. 4742