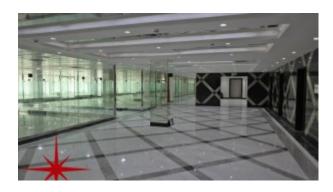

# Al Barsha, Fully Fitted Office on Main Sheikh Zayed Road

AED 81,240 - ID: I-L-C-ABS-HK-1115-13 - AI Barsha AI Barsha 1 - Office

BUA 677Sq Ft, Al Barsha, Fully Fitted Office on Main Sheikh Zayed Road

| -              | (;           |
|----------------|--------------|
| Plot Size      | 677 sq ft    |
| Living Area    | 677 sq ft    |
| Parking        | 1            |
| Built in       | October 2015 |
| Available From | 25-Nov-2015  |
| Price/Area     | 120 sq ft    |
| Posting Date   | 25/11/2015   |
| View           | Community    |

### • BUA 677Sq Ft

- Ceramic Tiles
- Light fittings

### Community features:

- 24/7 Security
- Central A/C
- Coffee Shop
- Common washroom
- Firefighting system
- Maintenance
- Prayer services
- Visitors parking

Please call us for exclusive viewing 056-2054400/04-3518133 Permit No. 4742