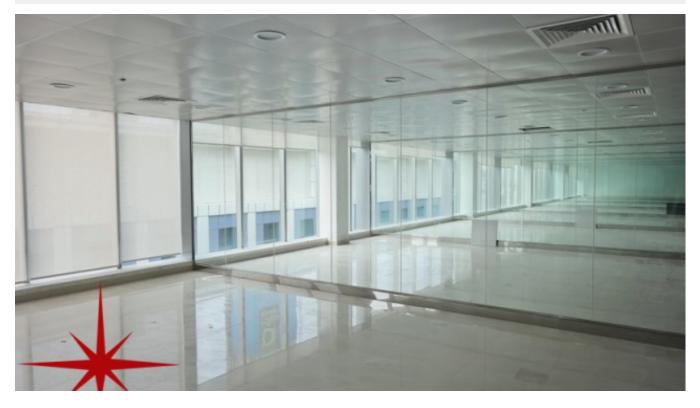

# Al Barsha, Fully Fitted Office on Main Sheikh Zayed Road

AED 81,240 - ID: I-L-C-ABS-HK-1115-13 - AI Barsha AI Barsha 1 - Office

BUA 677Sq Ft, Al Barsha, Fully Fitted Office on Main Sheikh Zayed Road

| -              | (;           |
|----------------|--------------|
| Plot Size      | 677 sq ft    |
| Living Area    | 677 sq ft    |
| Parking        | 1            |
| Built in       | October 2015 |
| Available From | 25-Nov-2015  |
| Price/Area     | 120 sq ft    |
| Posting Date   | 25/11/2015   |
| View           | Community    |

### • BUA 677Sq Ft

- Ceramic Tiles
- Light fittings

### Community features:

- 24/7 Security
- Central A/C
- Coffee Shop
- Common washroom
- Firefighting system
- Maintenance
- Prayer services
- Visitors parking

Please call us for exclusive viewing 056-2054400/04-3518133 Permit No. 4742