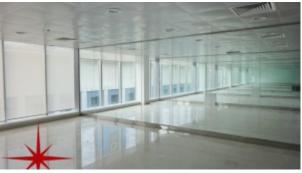

# Al Barsha, Fully Fitted Office on Main Sheikh Zayed Road

AED 81,240 - ID: I-L-C-ABS-HK-1115-13 - AI Barsha AI Barsha 1 - Office

BUA 677Sq Ft, Al Barsha, Fully Fitted Office on Main Sheikh Zayed Road

| -              | (;           |
|----------------|--------------|
| Plot Size      | 677 sq ft    |
| Living Area    | 677 sq ft    |
| Parking        | 1            |
| Built in       | October 2015 |
| Available From | 25-Nov-2015  |
| Price/Area     | 120 sq ft    |
| Posting Date   | 25/11/2015   |
| View           | Community    |

### • BUA 677Sq Ft

- Ceramic Tiles
- Light fittings

### Community features:

- 24/7 Security
- Central A/C
- Coffee Shop
- Common washroom
- Firefighting system
- Maintenance
- Prayer services
- Visitors parking

Please call us for exclusive viewing 056-2054400/04-3518133 Permit No. 4742