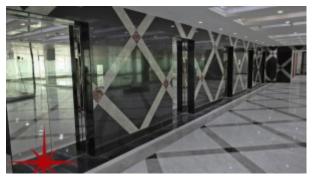

# Al Barsha, Fully Fitted Office on Main Sheikh Zayed Road

AED 81,240 - ID: I-L-C-ABS-HK-1115-13 - AI Barsha AI Barsha 1 - Office

BUA 677Sq Ft, Al Barsha, Fully Fitted Office on Main Sheikh Zayed Road

| -              | (;           |
|----------------|--------------|
| Plot Size      | 677 sq ft    |
| Living Area    | 677 sq ft    |
| Parking        | 1            |
| Built in       | October 2015 |
| Available From | 25-Nov-2015  |
| Price/Area     | 120 sq ft    |
| Posting Date   | 25/11/2015   |
| View           | Community    |

### • BUA 677Sq Ft

- Ceramic Tiles
- Light fittings

### Community features:

- 24/7 Security
- Central A/C
- Coffee Shop
- Common washroom
- Firefighting system
- Maintenance
- Prayer services
- Visitors parking

Please call us for exclusive viewing 056-2054400/04-3518133 Permit No. 4742