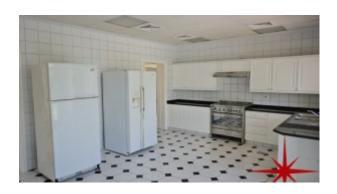

Unit Features:

- Balcony
- Built-in-wardrobes
- Central A/C
- Ceramic tiles
- Children's Play area outside
- Laundry room
- Light fittings
- Store
- Private garden
- Private pool

Storeroom
1/4

- Study
- Swimming pool
- Terrace
- Walk-in closet
- Dirty Kitchen
- Fully equipped kitchen with beautiful cabinetry
- o Dishwasher
- o Electric Stove/Oven
- o Fridge
- o Washing machine

## **Property Gallery**