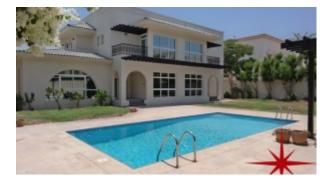

## Al Barsha, 5 En-suite Bedrooms with Pool + 2 Maids and 1 Driver Room, Stunning is an understatement for this property

Property is rented - ID: I/L/R/ABS/WM/0614/01 - AI Barsha AI Barsha 2 - Villa

| Bedrooms       | 5                  |
|----------------|--------------------|
| Bathrooms      | 6                  |
| Plot Size      | 15000 sq ft        |
| Living Area    | 6800 sq ft         |
| Parking        | 2 Covered + 2 Open |
| Available From | 17-Jun-14          |
| Driver Room    | 1                  |
| Drivers Bath   | 1                  |
| Ensuite        | 5                  |
| Half Bath      | 1                  |
| Maid Room      | 2                  |
| Maids Bath     | 2                  |
| Posting Date   | 17/06/2014         |
| Store          | 1                  |
| View           | Community          |

Best property to have come up in Al Barsha this year, this is truly a family home to be desired, first to see will rent!!

For detailed virtual tours of properties in Dubai, visit www.capellaproperties.ae

Unit Features:

- Balcony
- Built-in-wardrobes
- Central A/C
- Ceramic tiles
- Children's Play area outside
- Laundry room
- Light fittings
- Store
- Private garden
- Private pool

Storeroom
1/4

- Study
- Swimming pool
- Terrace
- Walk-in closet
- Dirty Kitchen
- Fully equipped kitchen with beautiful cabinetry
- o Dishwasher
- o Electric Stove/Oven
- o Fridge
- o Washing machine