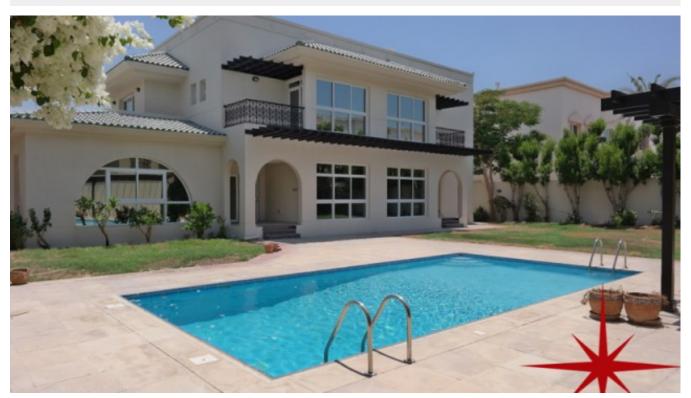

## Al Barsha, 5 En-suite Bedrooms with Pool + 2 Maids and 1 Driver Room, Stunning is an understatement for this property

Property is rented - ID: I/L/R/ABS/WM/0614/01 - AI Barsha AI Barsha 2 - Villa

| Bedrooms       | 5                  |
|----------------|--------------------|
| Bathrooms      | 6                  |
| Plot Size      | 15000 sq ft        |
| Living Area    | 6800 sq ft         |
| Parking        | 2 Covered + 2 Open |
| Available From | 17-Jun-14          |
| Driver Room    | 1                  |
| Drivers Bath   | 1                  |
| Ensuite        | 5                  |
| Half Bath      | 1                  |
| Maid Room      | 2                  |
| Maids Bath     | 2                  |
| Posting Date   | 17/06/2014         |
| Store          | 1                  |
| View           | Community          |

Best property to have come up in Al Barsha this year, this is truly a family home to be desired, first to see will rent!!

For detailed virtual tours of properties in Dubai, visit www.capellaproperties.ae

Unit Features:

- Balcony
- Built-in-wardrobes
- Central A/C
- Ceramic tiles
- Children's Play area outside
- Laundry room
- Light fittings
- Store
- Private garden
- Private pool

Storeroom
1/4

- Study
- Swimming pool
- Terrace
- Walk-in closet
- Dirty Kitchen
- Fully equipped kitchen with beautiful cabinetry
- o Dishwasher
- o Electric Stove/Oven
- o Fridge
- o Washing machine