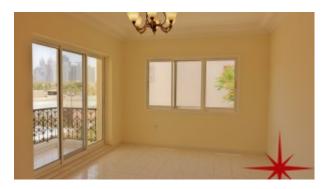

## Al Barsha, 5 En-suite Bedrooms with Pool + 2 Maids and 1 Driver Room, Stunning is an understatement for this property

Property is rented - ID: I/L/R/ABS/WM/0614/01 - AI Barsha AI Barsha 2 - Villa

| Bedrooms       | 5                  |
|----------------|--------------------|
| Bathrooms      | 6                  |
| Plot Size      | 15000 sq ft        |
| Living Area    | 6800 sq ft         |
| Parking        | 2 Covered + 2 Open |
| Available From | 17-Jun-14          |
| Driver Room    | 1                  |
| Drivers Bath   | 1                  |
| Ensuite        | 5                  |
| Half Bath      | 1                  |
| Maid Room      | 2                  |
| Maids Bath     | 2                  |
| Posting Date   | 17/06/2014         |
| Store          | 1                  |
| View           | Community          |

Unit Features:

- Balcony
- Built-in-wardrobes
- Central A/C
- Ceramic tiles
- Children's Play area outside
- Laundry room
- Light fittings
- Store
- Private garden
- Private pool

Storeroom
1/4

- Study
- Swimming pool
- Terrace
- Walk-in closet
- Dirty Kitchen
- Fully equipped kitchen with beautiful cabinetry
- o Dishwasher
- o Electric Stove/Oven
- o Fridge
- o Washing machine