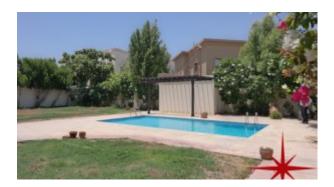

Unit Features:

- Balcony
- Built-in-wardrobes
- Central A/C
- Ceramic tiles
- Children's Play area outside
- Laundry room
- Light fittings
- Store
- Private garden
- Private pool

Storeroom
1/4

- Study
- Swimming pool
- Terrace
- Walk-in closet
- Dirty Kitchen
- Fully equipped kitchen with beautiful cabinetry
- o Dishwasher
- o Electric Stove/Oven
- o Fridge
- o Washing machine

## **Property Gallery**