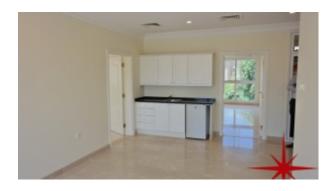

Unit Features:

- Balcony
- Built-in-wardrobes
- Central A/C
- Ceramic tiles
- Children's Play area outside
- Laundry room
- Light fittings
- Store
- Private garden
- Private pool

Storeroom
1/4

- Study
- Swimming pool
- Terrace
- Walk-in closet
- Dirty Kitchen
- Fully equipped kitchen with beautiful cabinetry
- o Dishwasher
- o Electric Stove/Oven
- o Fridge
- o Washing machine

## **Property Gallery**