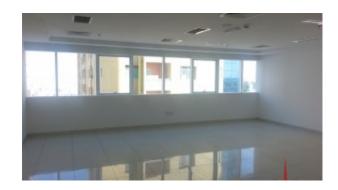

- Built-in kitchenette
- Ceramic tiles
- Light fittings
- Panoramic lifts
- 1 parking

BUA 1,143Sq Ft, Al Barsha 1, Fully Fitted Office,

It is located in Al Barsha 1, right behind the Mall of Emirates. It is a commercial and residential district with an abundance of renowned restaurants and hotels.

#### **Unit features:**

BUA 1,143Sq Ft

Washroom