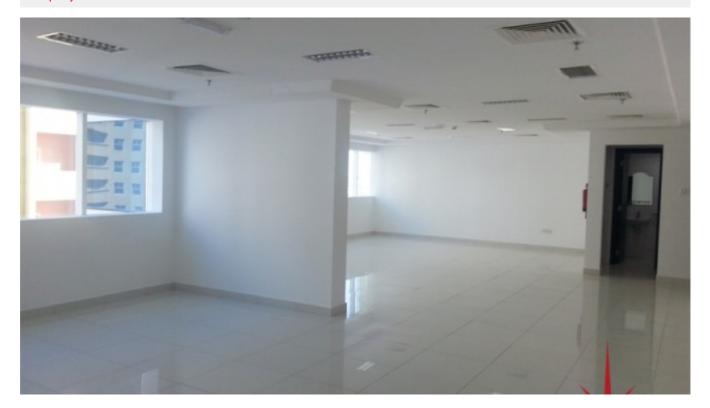

- Built-in kitchenette
- Ceramic tiles
- Light fittings
- Panoramic lifts
- 1 parking

BUA 1,143Sq Ft, Al Barsha 1, Fully Fitted Office,

It is located in Al Barsha 1, right behind the Mall of Emirates. It is a commercial and residential district with an abundance of renowned restaurants and hotels.

It is in a prime location of Al Barsha, and is surrounded by residential and commercial towers. The tower is surrounded by Schools, Restaurants and Coffee shops etc. The retail and office of this well maintained property are made of excellent quality materials, and have been designed keeping in view the flow of natural sun light

#### **Unit features:**

BUA 1,143Sq Ft

Washroom