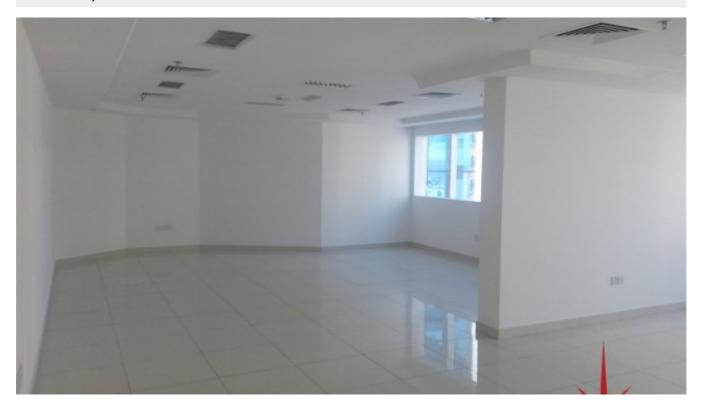

- Ceramic tiles
- Light fittings
- Panoramic lifts
- 1 parking
- Washroom

BUA 988Sq Ft, Al Barsha 1, Fully Fitted Office,

It is located in Al Barsha 1, right behind the Mall of Emirates. It is a commercial and residential district with an abundance of renowned restaurants and hotels.

#### **Unit features:**

- BUA 988Sq Ft
- Built-in kitchenette