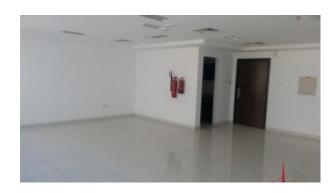

- Ceramic tiles
- Light fittings
- Panoramic lifts
- 1 parking
- Washroom

BUA 988Sq Ft, Al Barsha 1, Fully Fitted Office,

It is located in Al Barsha 1, right behind the Mall of Emirates. It is a commercial and residential district with an abundance of renowned restaurants and hotels.

#### **Unit features:**

- BUA 988Sq Ft
- Built-in kitchenette