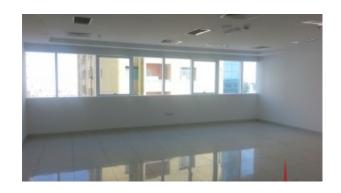

- Ceramic tiles
- Light fittings
- Panoramic lifts
- 1 parking
- Washroom

BUA 988Sq Ft, Al Barsha 1, Fully Fitted Office,

It is located in Al Barsha 1, right behind the Mall of Emirates. It is a commercial and residential district with an abundance of renowned restaurants and hotels.

It is in a prime location of Al Barsha, and is surrounded by residential and commercial towers. The tower is surrounded by Schools, Restaurants and Coffee shops etc. The retail and office of this well maintained property are made of excellent quality materials, and have been designed keeping in view the flow of natural sun light