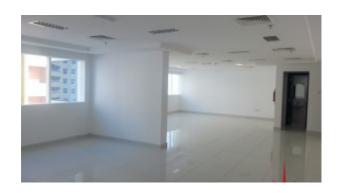

Built-in kitchenette

BUA 667Sq Ft, Al Barsha 1, Fully Fitted Office,

It is located in Al Barsha 1, right behind the Mall of Emirates. It is a commercial and residential district with an abundance of renowned restaurants and hotels.

It is in a prime location of Al Barsha, and is surrounded by residential and commercial towers. The tower is surrounded by Schools, Restaurants and Coffee shops etc. The retail and office of this well maintained property are made of excellent quality materials, and have been designed keeping in view the flow of natural sun light

#### **Unit features:**

BUA 667Sq Ft

- Ceramic tiles
- Light fittings
- Panoramic lifts
- 1 parking
- Washroom