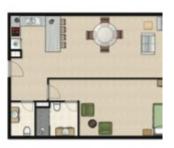

# Affordable 1 BR Apt with Pool View Delivered in December 2016

Property is sold - ID: I-S-R-JVC-AD-0116-03 - Jumeirah Village Circle Jumeirah Village Circle - Apartment

| Bedrooms                     | 1                   |
|------------------------------|---------------------|
| Bathrooms                    | 2                   |
| Plot Size                    | 853 sq ft           |
| Living Area                  | 853 sq ft           |
| Parking                      | 1                   |
| Built in                     | December 2016       |
|                              |                     |
| Available From               | 27-Jan-2016         |
| Available From Ensuite       | 27-Jan-2016<br>1    |
| 7114114111                   | 2. 00 20.0          |
| Ensuite                      | 1                   |
| Ensuite Half Bath            | 1                   |
| Ensuite Half Bath Price/Area | 1<br>1<br>890 sq ft |

#### **Units features:**

- BUA 853Sq Ft
- Balcony
- Built-in Wardrobes
- Ceramic Tiles
- Light fittings
- Parking