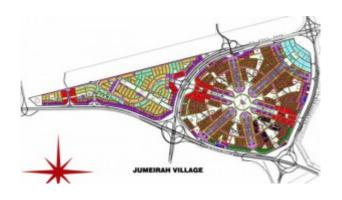

#### This project will be ready in December 2016

Jumeirah Village Circle is designed to cater for the whole family, Jumeirah Village

Circle features sports fields, schools and mosques clustered throughout the abundant green parks. Jumeirah Village is the ideal residence for people who love to work, play, and relax, all within just a few minutes from each other. With easy access to Sheikh Zayed Road, Al Makhtoum international airport, Sports city, Dubai international airport is only minutes away.

Sheikh Mohammad Bin Zayed Road. It offers 67 affordable modern apartments with options of terrace, pool and garden views. It is centrally located with 10 minutes' drive to shopping malls, Marina, Emirates Golf Club, Palm Jumeirah and Beach. The development provides an equipped gymnasium, 24 hours reception and has retail outlets also, making this an innovative and pleasurable place to live. It is the perfect choice for both families and investors.