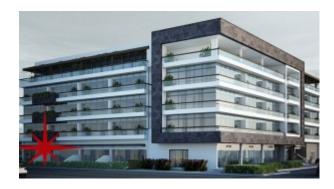

# Affordable 1 BR Apt with Garden View Delivered in December 2016

Property is sold - ID: I-S-R-JVC-AD-0116-04 - Jumeirah Village Circle Jumeirah Village Circle - Apartment

| Bedrooms       | 1                |
|----------------|------------------|
| Bathrooms      | 2                |
| Plot Size      | 963 sq ft        |
| Living Area    | 963 sq ft        |
| Parking        | 1                |
| Built in       | December<br>2016 |
| Available From | 27-Jan-2016      |
| Ensuite        | 1                |
| Half Bath      | 1                |
| Price/Area     | 890 sq ft        |
| Posting Date   | 27/01/2016       |
| View           | Garden View      |

# BUA 963Sq Ft, Affordable 1 BR Apt with Garden View to be Delivered in December 2016 with Post Completion Payment Plan

For detailed virtual tours of properties in Dubai, visit www.capellaproperties.ae capella properties, Redefining Real Estates in Dubai UAE