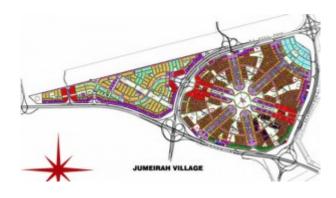

#### This project will be ready in December 2016

Jumeirah Village Circle is designed to cater for the whole family, Jumeirah Village Circle features sports fields, schools and mosques clustered throughout the

abundant green parks. Jumeirah Village is the ideal residence for people who love to work, play, and relax, all within just a few minutes from each other. With easy access to Sheikh Zayed Road, Al Makhtoum international airport, Sports city, Dubai international airport is only minutes away.

This project is located in one of the fastest growing communities in Dubai surrounded by two main roads Al Khail Road and Sheikh Mohammad Bin Zayed Road. It offers 67 affordable modern apartments with options of terrace, pool and garden views. It is centrally located with 10 minutes' drive to shopping malls, Marina, Emirates Golf Club, Palm Jumeirah and Beach. The development provides an equipped gymnasium, 24 hours reception and has retail outlets also, making this an innovative