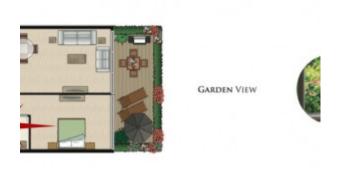

# Affordable 1 BR Apt with Garden View Delivered in December 2016

Property is sold - ID: I-S-R-JVC-AD-0116-04 - Jumeirah Village Circle Jumeirah Village Circle - Apartment

| Bedrooms       | 1                |
|----------------|------------------|
| Bathrooms      | 2                |
| Plot Size      | 963 sq ft        |
| Living Area    | 963 sq ft        |
| Parking        | 1                |
| Built in       | December<br>2016 |
| Available From | 27-Jan-2016      |
| Ensuite        | 1                |
| Half Bath      | 1                |
| Price/Area     | 890 sq ft        |
| Posting Date   | 27/01/2016       |
| View           | Garden View      |

#### **Units features:**

- BUA 963Sq Ft
- Balcony
- Built-in Wardrobes
- Ceramic Tiles
- Light fittings
- Parking