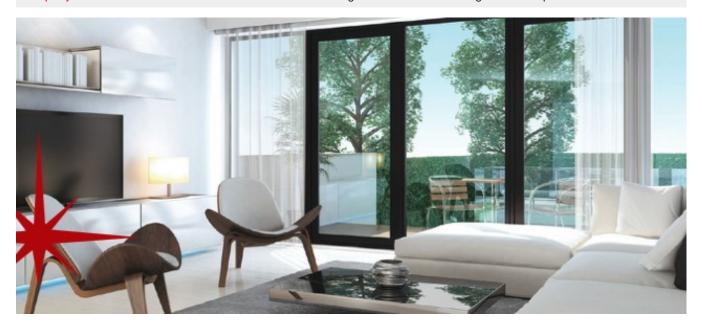

# Affordable 1 BR Apt with Community View Delivered in December 2016

Property is sold - ID: I-S-R-JVC-AD-0116-02 - Jumeirah Village Circle Jumeirah Village Circle - Apartment



| Bedrooms                     | 1                   |
|------------------------------|---------------------|
| Bathrooms                    | 2                   |
| Plot Size                    | 809 sq ft           |
| Living Area                  | 809 sq ft           |
| Parking                      | 1                   |
| Built in                     | December 2016       |
|                              |                     |
| Available From               | 27-Jan-2016         |
| Available From Ensuite       | 27-Jan-2016<br>1    |
| 7114114111                   |                     |
| Ensuite                      | 1                   |
| Ensuite Half Bath            | 1                   |
| Ensuite Half Bath Price/Area | 1<br>1<br>875 sq ft |

# BUA 809Sq Ft, Affordable