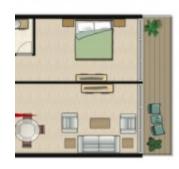

#### **Units features:**

- BUA 809Sq Ft
- Balcony
- Built-in Wardrobes
- Ceramic Tiles
- Light fittings
- Parking