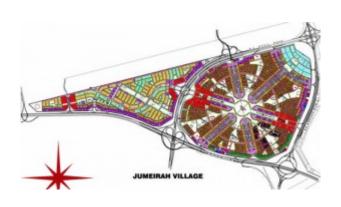

#### This project will be ready in December 2016

Jumeirah Village Circle is designed to cater for the whole family, Jumeirah Village

Circle features sports fields, schools and mosques clustered throughout the abundant green parks. Jumeirah Village is the ideal residence for people who love to work, play, and relax, all within just a few minutes from each other. With easy access to Sheikh Zayed Road, Al Makhtoum international airport, Sports city, Dubai international airport is only minutes away.