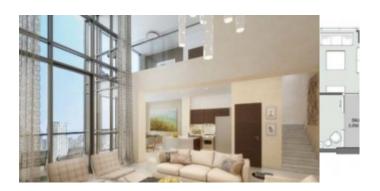

- BUA 1,634Sq Ft
- Built-in Wardrobes
- Balcony
- Ceramic Tiles
- Light fittings
- Laundry Room
- Store room
- Walk-in Closet