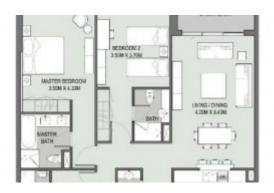

# 60% On Handover From A Reputed Developer And 5 Mins Away From Burj Khalifa

AED 2,233,000 - ID: I-S-R-DTD-HK-0616-05 - Burj Khalifa District - Apartment

| Bedrooms       | 2              |
|----------------|----------------|
| Bathrooms      | 3              |
| Plot Size      | 1289 sq ft     |
| Living Area    | 1204 sq ft     |
| Parking        | 2              |
| Built in       | November 2019  |
| Available From | 13-Jun-2016    |
| Ensuite        | 2              |
| Half Bath      | 1              |
| Maid Room      | 1              |
| Maids Bath     | 1              |
| Price/Area     | 1732 sq ft     |
| Posting Date   | 13/06/2016     |
| View           | Community View |
|                |                |