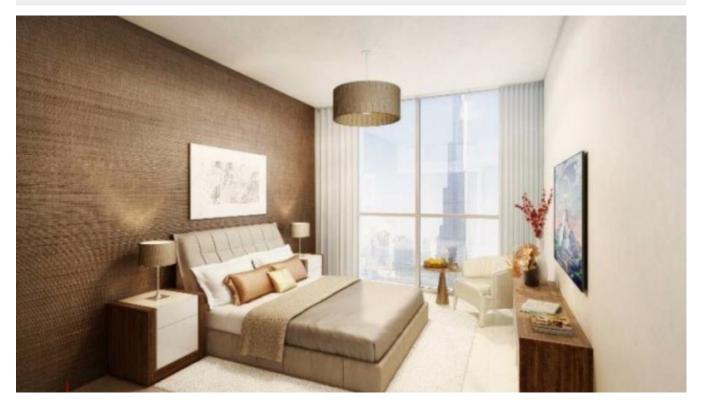

#### Unit features:

- BUA 1,204Sq Ft
- Balcony

• Built-in Wardrobes

Ceramic Tiles

- Light fittings
- Laundry Room
- Walk-in Closet