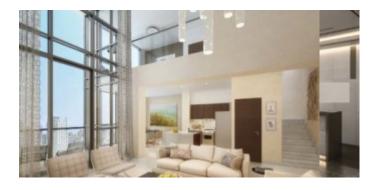

#### Unit features:

- BUA 1,204Sq Ft
- Balcony

• Built-in Wardrobes

Ceramic Tiles

- Light fittings
- Laundry Room
- Walk-in Closet