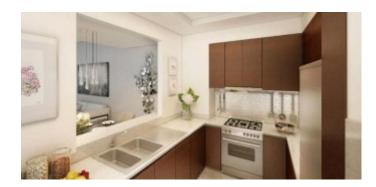

#### Unit features:

- BUA 1,204Sq Ft
- Balcony

• Built-in Wardrobes

Ceramic Tiles

- Light fittings
- Laundry Room
- Walk-in Closet