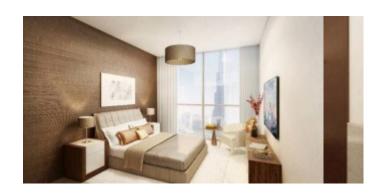

#### **Unit features:**

- BUA 810Sq Ft
- Balcony
- Built-in Wardrobes
- Ceramic Tiles
- Light fittings
- Laundry Room

• Walk-in Closet

### **Property Gallery**

Image processed by CodeCarvings Piczard ### FREE Community Edition ### on 2016-05-30 15:31:24Z | http://piczard.com | http://codecarvings.com com