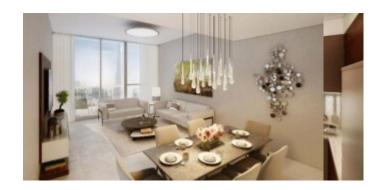

#### **Unit features:**

- BUA 810Sq Ft
- Balcony
- Built-in Wardrobes
- Ceramic Tiles
- Light fittings
- Laundry Room

• Walk-in Closet

### **Property Gallery**

Image processed by CodeCarvings Piczard ### FREE Community Edition ### on 2016-05-30 15:31:24Z | http://piczard.com | http://codecarvings.com com