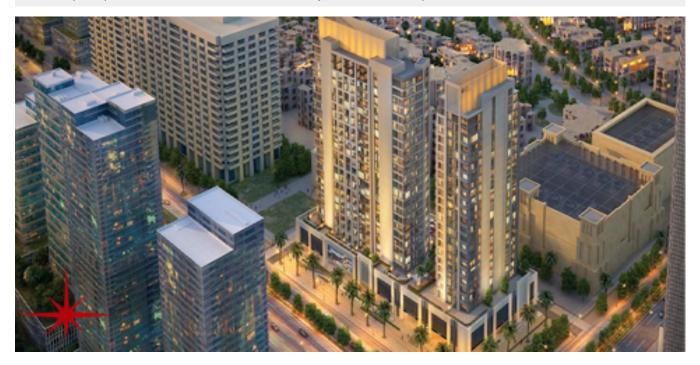

# 60% On Handover From A Reputed Developer And 5 Mins Away From Burj Khalifa

AED 1,410,000 - ID: I-S-R-DTD-HK-0616-04 - Burj Khalifa District - Apartment

| Bedrooms       | 1              |
|----------------|----------------|
| Bathrooms      | 2              |
| Plot Size      | 878 sq ft      |
| Living Area    | 810 sq ft      |
| Parking        | 1              |
| Built in       | August 2019    |
| Available From | 13-Jun-2016    |
| Ensuite        | 1              |
| Half Bath      | 1              |
| Price/Area     | 1606 sq ft     |
| Posting Date   | 13/06/2016     |
| View           | Community View |

# BUA 810Sq Ft, Downtown, 60% on handover from a reputed developer and 5 minutes away from Burj Khalifa

For detailed virtual tours of properties in Dubai, visit www.capellaproperties.ae capella properties, Redefining Real Estate in Dubai UAE

Downtown Dubai is the center of luxury living, you are surely getting an apartment that says more than just comfort, convenience, and efficiency. It is located in the close proximity to The Burj Khalifa (tallest building in the world), Dubai Mall and Dubai Fountain