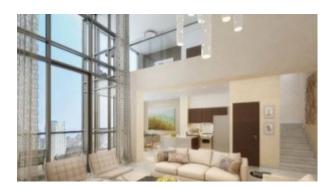

#### **Unit features:**

- BUA 810Sq Ft
- Balcony
- Built-in Wardrobes
- Ceramic Tiles
- Light fittings
- Laundry Room

• Walk-in Closet

### **Property Gallery**

Image processed by CodeCarvings Piczard ### FREE Community Edition ### on 2016-05-30 15:31:24Z | http://piczard.com | http://codecarvings.com com