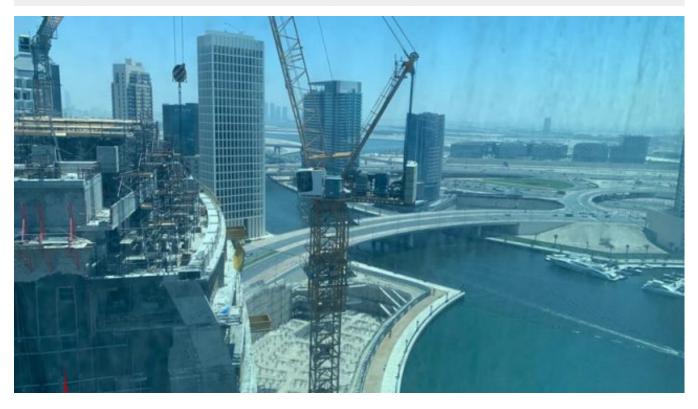

The office space has 425 square feet of space. The Tower is located in a prime area of Business Bay in Dubai.

B2B Tower is a commercial building located in a prime area in Business

Bay has 23 floors that can provide international companies with a favorable environment and infrastructure to set up operations for their regional offices.

The Tower has amazing views of the creek on the South side and Dubai skyline on the Northside as well. Most of the offices in the building will have great views of the Downtown Community.