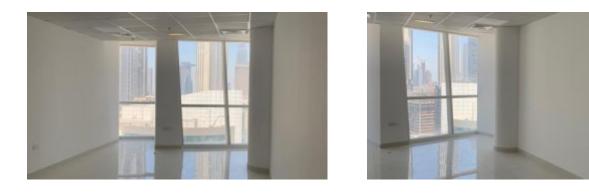

# 425Sq Ft I Fitted Office I Canal View I Multiple Cheques

AED 40,375 - ID: LC-BSB-AY-0519-01 - Business Bay Business Bay - Office

| Plot Size      | 425 sq ft                |
|----------------|--------------------------|
| Living Area    | 425 sq ft                |
| Available From | 19-May-2019              |
| Price/Area     | 95 sq ft                 |
| Posting Date   | 18/05/2019               |
| View           | Canal and Community View |

The Tower has amazing views of the creek on the South side and Dubai skyline on the Northside as well. Most of the offices in the building will have great views of the Downtown Community.