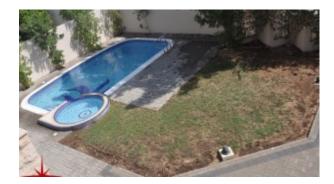

## Unit features:

• BUA 3,200Sq Ft

- Built-in Wardrobes
- Ceramic Tiles
- Light fittings
- Store room
- Walk-in Closet
- Parking 02

Community features:

- 24/7 Security
- Central A/C
- Children's swimming pool
- Landscaped internal courtyards
- Children's play area outside
- Firefighting system
- Maintenance
- Pets allowed
- Swimming pool
- Visitors parking