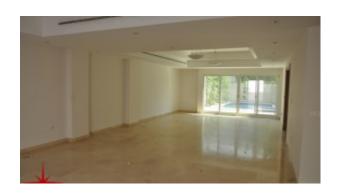

## 4 BR Semi Detached Villa with Private Pool and Garden

AED 350,000 - ID: I-L-R-JUM-HK-XX-1016-02 - Jumeirah Jumeirah 1 - Villa

| Bedrooms       | 4              |
|----------------|----------------|
| Bathrooms      | 5              |
| Plot Size      | 3400 sq ft     |
| Living Area    | 3200 sq ft     |
| Parking        | 2              |
| Available From | 31-Oct-2016    |
| Ensuite        | 4              |
| Half Bath      | 1              |
| Maid Room      | 1              |
| Maids Bath     | 1              |
| Price/Area     | 103 sq ft      |
| Posting Date   | 31/10/2016     |
| View           | Community View |

## Unit features:

• BUA 3,200Sq Ft

- Built-in Wardrobes
- Ceramic Tiles
- Light fittings
- Store room
- Walk-in Closet
- Parking 02

Community features:

- 24/7 Security
- Central A/C
- Children's swimming pool
- Landscaped internal courtyards
- Children's play area outside
- Firefighting system
- Maintenance
- Pets allowed
- Swimming pool
- Visitors parking