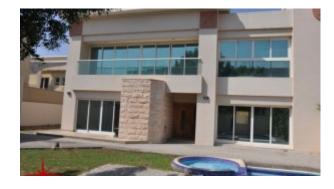

## 4 BR Semi Detached Villa with Private Pool and Garden

AED 350,000 - ID: I-L-R-JUM-HK-XX-1016-02 - Jumeirah Jumeirah 1 - Villa

| Bedrooms       | 4              |
|----------------|----------------|
| Bathrooms      | 5              |
| Plot Size      | 3400 sq ft     |
| Living Area    | 3200 sq ft     |
| Parking        | 2              |
| Available From | 31-Oct-2016    |
| Ensuite        | 4              |
| Half Bath      | 1              |
| Maid Room      | 1              |
| Maids Bath     | 1              |
| Price/Area     | 103 sq ft      |
| Posting Date   | 31/10/2016     |
| View           | Community View |

BUA 3,200 Sq Ft, Jumeirah, 4 Ensuite Bedrooms, and Maids room, Semi-detached For detailed virtual tours of properties in Dubai, visit www.capellaproperties.ae capella properties, Redefining Real Estate in Dubai UAE

## Unit features:

• BUA 3,200Sq Ft

- Built-in Wardrobes
- Ceramic Tiles
- Light fittings
- Store room
- Walk-in Closet
- Parking 02

Community features:

- 24/7 Security
- Central A/C
- Children's swimming pool
- Landscaped internal courtyards
- Children's play area outside
- Firefighting system
- Maintenance
- Pets allowed
- Swimming pool
- Visitors parking