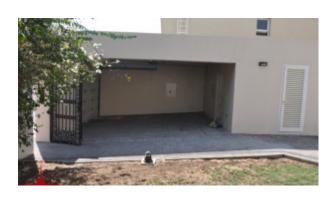

## 4 BR Semi Detached Villa with Private Pool and Garden

AED 350,000 - ID: I-L-R-JUM-HK-XX-1016-02 - Jumeirah Jumeirah 1 - Villa

| Bedrooms       | 4              |
|----------------|----------------|
| Bathrooms      | 5              |
| Plot Size      | 3400 sq ft     |
| Living Area    | 3200 sq ft     |
| Parking        | 2              |
| Available From | 31-Oct-2016    |
| Ensuite        | 4              |
| Half Bath      | 1              |
| Maid Room      | 1              |
| Maids Bath     | 1              |
| Price/Area     | 103 sq ft      |
| Posting Date   | 31/10/2016     |
| View           | Community View |

## Unit features:

• BUA 3,200Sq Ft

- Built-in Wardrobes
- Ceramic Tiles
- Light fittings
- Store room
- Walk-in Closet
- Parking 02

Community features:

- 24/7 Security
- Central A/C
- Children's swimming pool
- Landscaped internal courtyards
- Children's play area outside
- Firefighting system
- Maintenance
- Pets allowed
- Swimming pool
- Visitors parking