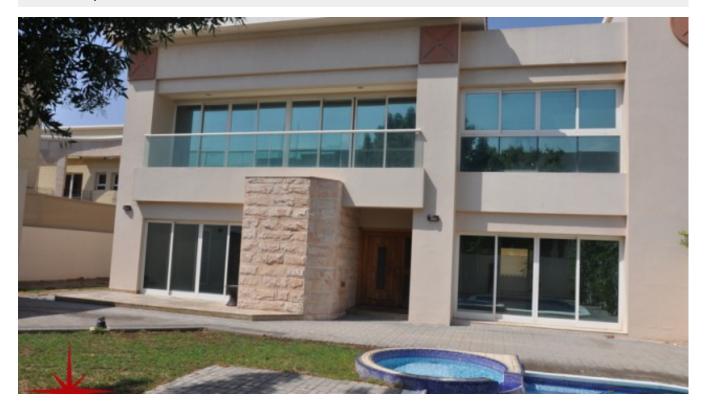

## 4 BR Semi Detached Villa with Private Pool and Garden

AED 350,000 - ID: I-L-R-JUM-HK-XX-1016-02 - Jumeirah Jumeirah 1 - Villa

| Bedrooms       | 4              |
|----------------|----------------|
| Bathrooms      | 5              |
| Plot Size      | 3400 sq ft     |
| Living Area    | 3200 sq ft     |
| Parking        | 2              |
| Available From | 31-Oct-2016    |
| Ensuite        | 4              |
| Half Bath      | 1              |
| Maid Room      | 1              |
| Maids Bath     | 1              |
| Price/Area     | 103 sq ft      |
| Posting Date   | 31/10/2016     |
| View           | Community View |

BUA 3,200 Sq Ft, Jumeirah, 4 Ensuite Bedrooms, and Maids room, Semi-detached For detailed virtual tours of properties in Dubai, visit www.capellaproperties.ae capella properties, Redefining Real Estate in Dubai UAE

## Unit features:

• BUA 3,200Sq Ft

- Built-in Wardrobes
- Ceramic Tiles
- Light fittings
- Store room
- Walk-in Closet
- Parking 02

Community features:

- 24/7 Security
- Central A/C
- Children's swimming pool
- Landscaped internal courtyards
- Children's play area outside
- Firefighting system
- Maintenance
- Pets allowed
- Swimming pool
- Visitors parking