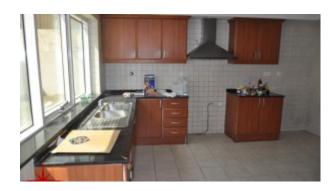

## Unit features:

• BUA 3,200Sq Ft

- Built-in Wardrobes
- Ceramic Tiles
- Light fittings
- Store room
- Walk-in Closet
- Parking 02

Community features:

- 24/7 Security
- Central A/C
- Children's swimming pool
- Landscaped internal courtyards
- Children's play area outside
- Firefighting system
- Maintenance
- Pets allowed
- Swimming pool
- Visitors parking