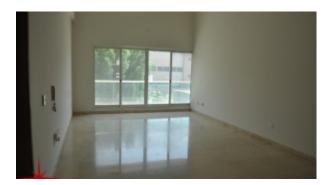

## 4 BR Semi Detached Villa with Private Pool and Garden

AED 350,000 - ID: I-L-R-JUM-HK-XX-1016-02 - Jumeirah Jumeirah 1 - Villa

| Bedrooms       | 4              |
|----------------|----------------|
| Bathrooms      | 5              |
| Plot Size      | 3400 sq ft     |
| Living Area    | 3200 sq ft     |
| Parking        | 2              |
| Available From | 31-Oct-2016    |
| Ensuite        | 4              |
| Half Bath      | 1              |
| Maid Room      | 1              |
| Maids Bath     | 1              |
| Price/Area     | 103 sq ft      |
| Posting Date   | 31/10/2016     |
| View           | Community View |

## Unit features:

• BUA 3,200Sq Ft

- Built-in Wardrobes
- Ceramic Tiles
- Light fittings
- Store room
- Walk-in Closet
- Parking 02

Community features:

- 24/7 Security
- Central A/C
- Children's swimming pool
- Landscaped internal courtyards
- Children's play area outside
- Firefighting system
- Maintenance
- Pets allowed
- Swimming pool
- Visitors parking