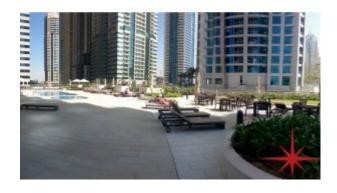

### Community features:

- Club house
- 24/7 security
- Indoor/outdoor Swimming Pools
- Sauna
- Jacuzzi
- Steam room
- Children's play area
- Children swimming pool
- Fitness Club
- Property management
- Maintenance
- Central A/C
- Firefighting system
- Pets allowed