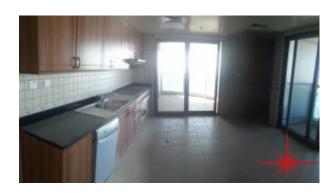

#### Unit features:

- 3 Balconies
- Large terrace
- Laundry room
- Washing machine
- Built-in wardrobes
- Light fittings
- Ceramic tiles
- Fully Equipped kitchen with:
- o Fridge/freezer
- o Dishwasher
- o Electric oven/stove