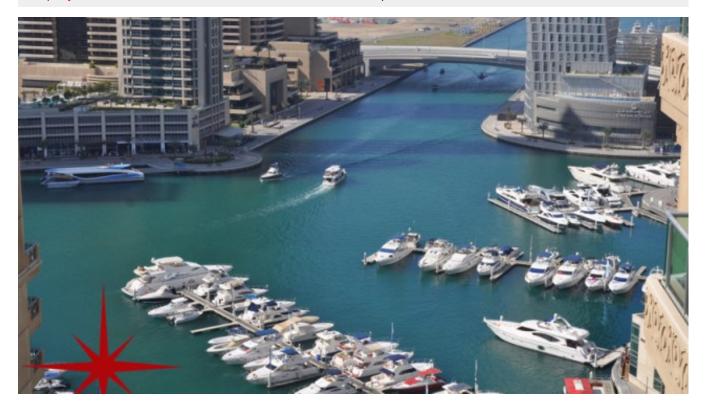

Dubai Marina is an artificial canal city which includes vast amount of residential buildings, built along the shore-line of Persian Gulf. It is situated near Jebal Ali Sea Port, Dubai Internet City, Dubai Media City and American University of Dubai. It is one of the few places in Dubai where people from Western Europe live in majority It has a seven kilometers long pedestrian walkway with cafes and restaurants along the waterfront. Marina provides breathtaking views of the city and the marina with top of the line yachts and boats, as well as entertainment and other leisure activities to make your living, visit or stay pleasurable