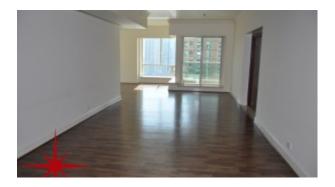

# 4 BR Apt with Maids Room Next to Metro and Tram Station

Property is rented - ID: I-L-R-DMR-HK-0116-02 - Dubai Marina - Apartment

| Bedrooms       | 4              |
|----------------|----------------|
| Bathrooms      | 4              |
| Plot Size      | 2900 sq ft     |
| Living Area    | 2900 sq ft     |
| Parking        | 2              |
| Available From | 26-Jan-2016    |
| Ensuite        | 2              |
| Half Bath      | 1              |
| Maid Room      | 1              |
| Maids Bath     | 1              |
| Price/Area     | 90 sq ft       |
| Posting Date   | 26/01/2016     |
| View           | Community View |

#### Unit features:

- BUA 2,900Sq Ft
- Balcony
- Built-in Wardrobes
- Ceramic Tiles
- Light fittings
- Walk-in Closet