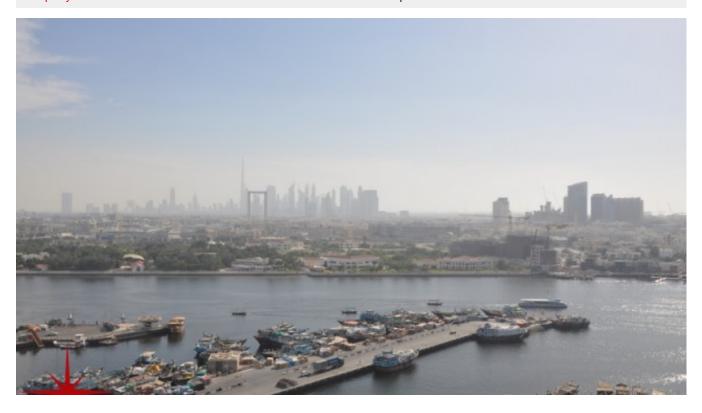

# 4 BR Apt With Creek, Dubai Skyline View

Property is rented - ID: I-L-R-DER-HK-0317-01 - Deira Port Saeed - Apartment

| Bedrooms       | 4                       |
|----------------|-------------------------|
| Bathrooms      | 4                       |
| Plot Size      | 1923 sq ft              |
| Living Area    | 1923 sq ft              |
| Terrace        | 1 sq ft                 |
| Parking        | 2                       |
| Available From | 9-Apr-2017              |
| Ensuite        | 2                       |
| Half Bath      | 1                       |
| Maid Room      | 1                       |
| Maids Bath     | 1                       |
| Price/Area     | 99 sq ft                |
| Posting Date   | 09/04/2017              |
| Store          | 1                       |
| View           | Dubai Creek and Skyline |

Deira has been the commercial center of Dubai, for the past forty years. Port Saeed is a small port along Deira's shore of Dubai Creek. Port Saeed holds some of the dhow cruises and small shipping boats in Dubai.

Deira has developed much since its early days with the development of both overhead and underground metro tracks, a number of shopping malls springing up, and modern buildings and towers under construction within the area.