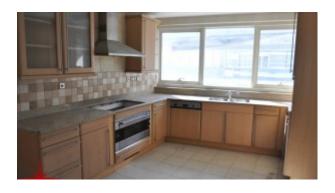

### Unit features:

- BUA 1,923Sq Ft
- Balcony
- Built-in Wardrobes
- Ceramic Tiles
- Light fittings
- Parking 2