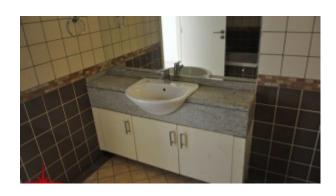

### Unit features:

- BUA 1,923Sq Ft
- Balcony
- Built-in Wardrobes
- Ceramic Tiles
- Light fittings
- Parking 2

## **Property Gallery**