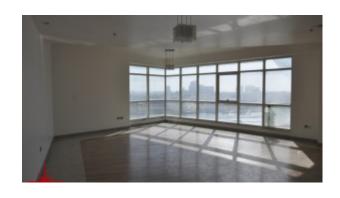

# 4 BR Apt With Creek, Dubai Skyline View

Property is rented - ID: I-L-R-DER-HK-0317-01 - Deira Port Saeed - Apartment

| Bedrooms       | 4                       |
|----------------|-------------------------|
| Bathrooms      | 4                       |
| Plot Size      | 1923 sq ft              |
| Living Area    | 1923 sq ft              |
| Terrace        | 1 sq ft                 |
| Parking        | 2                       |
| Available From | 9-Apr-2017              |
| Ensuite        | 2                       |
| Half Bath      | 1                       |
| Maid Room      | 1                       |
| Maids Bath     | 1                       |
| Price/Area     | 99 sq ft                |
| Posting Date   | 09/04/2017              |
| Store          | 1                       |
| View           | Dubai Creek and Skyline |

### BUA 1,923Sq Ft, 4 Bedroom Apartment with view of Dubai Skyline

For detailed virtual tours of properties in Dubai, visit www.capellaproperties.ae capella properties, Redefining Real Estate in Dubai UAE

### Unit features:

- BUA 1,923Sq Ft
- Balcony
- Built-in Wardrobes
- Ceramic Tiles
- Light fittings
- Parking 2