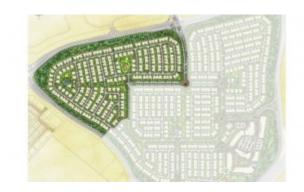

Serena consists of 3 different styled theme houses in 3 different phases. Bella Casa, Casa Dora & Casa Viva. The lively Spanish-themed Central Plaza in Serena provides a vibrant, welcoming area where the community can come together to play, dine and shop.

Centrally located in DUBAILAND and with direct access to Emirates Road, Sheikh Mohammed Bin Zayed Road, and Academic City Road, families can easily reach nearby schools, shopping centers, and sports facilities. Casa Viva is the highly anticipated third community of Serena. Reflecting the distinguished Mediterranean lifestyle that has made Serena one of the most desirable developments in Dubai, Casa Viva is a delightful family-centered community that offers relaxing natural vistas and a full suite of attractive amenities.

This phase consists of spacious 2 & 3 Bedroom Townhouses inspired by Modern Spanish designs with elegant detail creating a comfortable home that is also affordable. These spacious Townhouses include full facilities such as maid room, storage, laundry and shaded carports. Interior finishing pays to Mediterranean design with earthy, warm tones with two color schemes available.