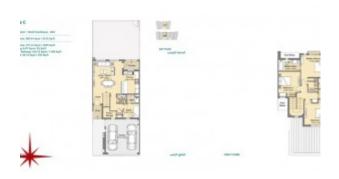

BUA 2,005.32 SqFt, Dubai land Serena, 3 BR Mid Unit Modern Spanish Townhouse with Maids Room delivered in Q2-2020

For detailed virtual tours of properties in Dubai, visit www.capellaproperties.ae capella properties, Redefining Real Estates in Dubai UAE

#### **Unit Features:**

- BUA 2,005.32 SqFt
- · Built in wardrobes
- · Central air conditioning
- Terrace
- Outdoor entertaining area
- Laundry Room
- Store Room
- · Pets allowed
- 24 hours Maintenance
- Maids Room
- Parking 2