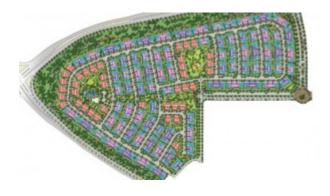

### Serena – The Master Community

Family and community play a central role in Mediterranean living, and within Serena is located away from the traffic and noise of the city with direct access to Emirates Road.

Serena consists of 3 different styled theme houses in 3 different phases. Bella Casa, Casa Dora & Casa Viva. The lively Spanish-themed Central Plaza in Serena provides a vibrant, welcoming area where the community can come together to play, dine and shop.

Centrally located in DUBAILAND and with direct access to Emirates Road, Sheikh Mohammed Bin Zayed Road, and Academic City Road, families can easily reach nearby schools, shopping centers, and sports facilities. Casa Viva is the highly anticipated third community of Serena. Reflecting the distinguished Mediterranean lifestyle that has made Serena one of the most desirable developments in Dubai, Casa Viva is a delightful family-centered community that offers relaxing natural vistas and a full suite of attractive amenities.