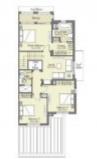

## 3 BR Modern Spanish Semi Detached Townhouse with Maid Room in Dubailand

AED 2,030,000 - ID: I-S-R-DLD-HK-0916-03 - Dubai Land Serena - Townhouse

| Bedrooms       | 3              |
|----------------|----------------|
| Bathrooms      | 3              |
| Plot Size      | 3042 sq ft     |
| Living Area    | 2070 sq ft     |
| Parking        | 2              |
| Built in       | Q3 2020        |
| Available From | 18-Sep-2016    |
| Ensuite        | 1              |
| Half Bath      | 1              |
| Maid Room      | 1              |
| Maids Bath     | 1              |
| Price/Area     | 980 sq ft      |
| Posting Date   | 18/09/2016     |
| View           | Community View |

BUA 2,070 SqFt, Dubai land Serena, 3 BR Semi Detached Modern Spanish Townhouse with Maids Room delivered in 2020

For detailed virtual tours of properties in Dubai, visit www.capellaproperties.ae capella properties, Redefining Real Estates in Dubai UAE

#### **Unit Features:**

- BUA 2,070 SqFt
- · Built in wardrobes
- Central air conditioning
- Balcony & Terrace
- Outdoor entertaining area
- Laundry Room
- Store Room
- Pets allowed
- 24 hours Maintenance
- Maids Room
- Parking 2