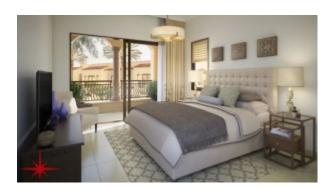

#### **Unit Features:**

- BUA 2,070 SqFt
- · Built in wardrobes
- Central air conditioning
- Balcony & Terrace
- Outdoor entertaining area
- Laundry Room
- Store Room
- Pets allowed
- 24 hours Maintenance
- Maids Room
- Parking 2