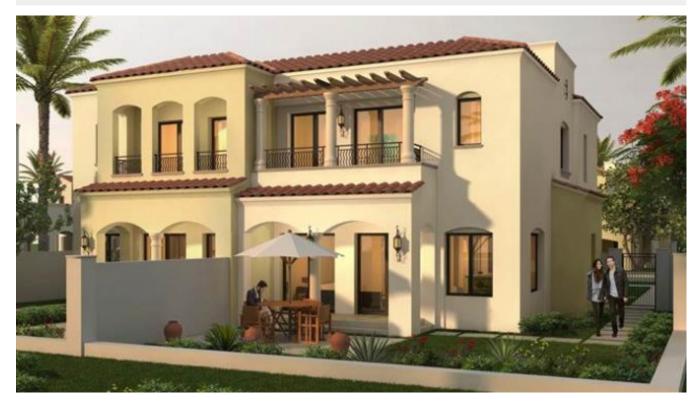

## 3 BR Modern Spanish Semi Detached Townhouse with Maid Room in Dubailand

AED 2,030,000 - ID: I-S-R-DLD-HK-0916-03 - Dubai Land Serena - Townhouse

| Bedrooms       | 3              |
|----------------|----------------|
| Bathrooms      | 3              |
| Plot Size      | 3042 sq ft     |
| Living Area    | 2070 sq ft     |
| Parking        | 2              |
| Built in       | Q3 2020        |
| Available From | 18-Sep-2016    |
| Ensuite        | 1              |
| Half Bath      | 1              |
| Maid Room      | 1              |
| Maids Bath     | 1              |
| Price/Area     | 980 sq ft      |
| Posting Date   | 18/09/2016     |
| View           | Community View |

BUA 2,070 SqFt, Dubai land Serena, 3 BR Semi Detached Modern Spanish Townhouse with Maids Room delivered in 2020

For detailed virtual tours of properties in Dubai, visit www.capellaproperties.ae capella properties, Redefining Real Estates in Dubai UAE

The affordable 2, 3 and 4-bedroom townhouses draw inspiration from Spanish homes, with tiled roofs, elegant detailing, spacious layouts and the utmost comfort; they easily accommodate the needs of all family members.

This phase consists of spacious 2,3, 4-bedroom Townhouses inspired by Modern Spanish designs with elegant detail creating a comfortable home that is also affordable. These spacious Townhouses include full facilities such as maid room, storage, laundry and shaded carports. Interior finishing pays to Mediterranean design with earthy, warm tones with two color schemes available.