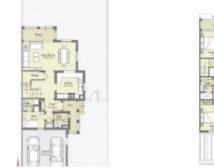

## 3 BR Modern Spanish Semi Detached Townhouse with Maid Room in Dubailand

AED 2,030,000 - ID: I-S-R-DLD-HK-0916-03 - Dubai Land Serena - Townhouse

| Bedrooms       | 3              |
|----------------|----------------|
| Bathrooms      | 3              |
| Plot Size      | 3042 sq ft     |
| Living Area    | 2070 sq ft     |
| Parking        | 2              |
| Built in       | Q3 2020        |
| Available From | 18-Sep-2016    |
| Ensuite        | 1              |
| Half Bath      | 1              |
| Maid Room      | 1              |
| Maids Bath     | 1              |
| Price/Area     | 980 sq ft      |
| Posting Date   | 18/09/2016     |
| View           | Community View |

BUA 2,070 SqFt, Dubai land Serena, 3 BR Semi Detached Modern Spanish Townhouse with Maids Room delivered in 2020

For detailed virtual tours of properties in Dubai, visit www.capellaproperties.ae capella properties, Redefining Real Estates in Dubai UAE

#### **Unit Features:**

- BUA 2,070 SqFt
- · Built in wardrobes
- Central air conditioning
- Balcony & Terrace
- Outdoor entertaining area
- Laundry Room
- Store Room
- Pets allowed
- 24 hours Maintenance
- Maids Room
- Parking 2