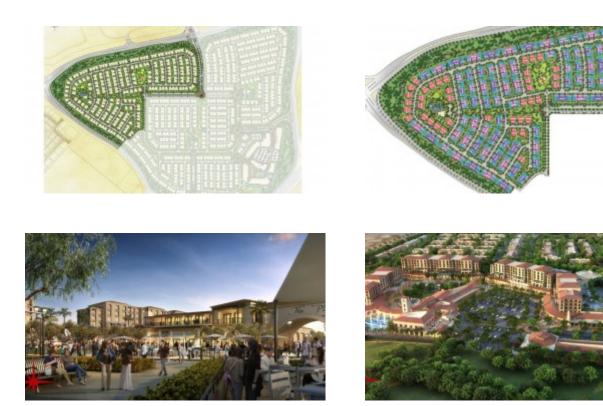

Serena consists of 3 different styled theme houses The lively Spanish-themed Central Plaza in Serena provides a vibrant, welcoming area where the community can come together to play, dine and shop.

Centrally located in DUBAILAND and with direct access to Emirates Road, Sheikh Mohammed Bin Zayed Road, and Academic City Road, families can easily reach nearby schools, shopping centers, and sports facilities.

#### Casa Viva

Casa Viva is the highly anticipated third community of Serena. Reflecting the preeminent Mediterranean lifestyle that has

made Serena one of the most desirable developments in Dubai, Casa Viva is a delightful family-centered community that offers relaxing natural vistas and a full suite of attractive amenities.

Community Centers, recreational areas, and lively walkable streets all make each townhouse more than a home. Picnic lawns and basketball court, as well as other community-wide facilities like mosques, retail outlets with outdoor seating and more.