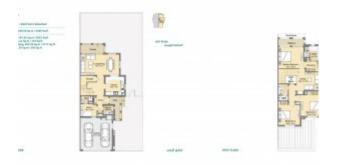

#### **Unit Features:**

- BUA 2,070 SqFt
- · Built in wardrobes
- Central air conditioning
- Balcony & Terrace
- Outdoor entertaining area
- Laundry Room
- Store Room
- Pets allowed
- 24 hours Maintenance
- Maids Room
- Parking 2