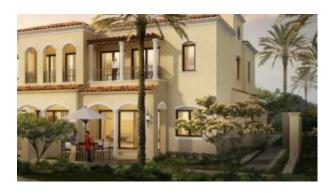

# 3 BR Modern Spanish Townhouse (End Unit ) with Maids Room in Dubai land

AED 1,720,000 - ID: SR-DLD-HB-0418-04 - Dubai Land Dubai Land - Townhouse

| Bedrooms       | 3           |
|----------------|-------------|
| Bathrooms      | 3           |
| Plot Size      | 2736 sq ft  |
| Living Area    | 1878 sq ft  |
| Terrace        | 1 sq ft     |
| Parking        | 2           |
| Built in       | Q3 - 2020   |
| Available From | 28-Apr-2018 |
| Ensuite        | 1           |
| Half Bath      | 1           |
| Maid Room      | 1           |
| Maids Bath     | 1           |
| Price/Area     | 628 sq ft   |
| Posting Date   | 28/04/2018  |
| View           | Community   |

# BUA 1,878.41 SqFt, Dubai land Serena, 3 BR End Unit Modern Spanish Townhouse with Maids Room delivered in Q3 2020

For detailed virtual tours of properties in Dubai, visit www.capellaproperties.ae capella properties, Redefining Real Estates in Dubai UAE

The affordable 2, 3 and 4-bedroom townhouses draw inspiration from Spanish homes, with tiled roofs, elegant detailing, spacious layouts and the utmost comfort; they easily accommodate the needs of all family members.