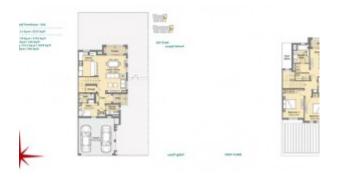

#### **Unit Features:**

- BUA 1,878.41 SqFt
- Built in wardrobes
- · Central air conditioning
- Terrace
- Balcony
- Outdoor entertaining area
- Laundry Room
- Store Room
- Pets allowed
- 24 hours Maintenance
- Maids Room
- Parking 2