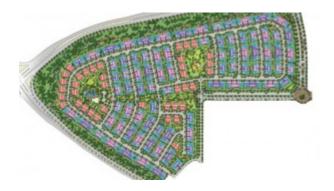

Serena consists of 3 different styled theme houses in 3 different phases. Bella Casa, Casa Dora & Casa Viva. The lively Spanish-themed Central Plaza in Serena provides a vibrant, welcoming area where the community can come together to play, dine and shop.

#### Casa Viva

Casa Viva is the highly anticipated third community of Serena. Reflecting the distinguished Mediterranean lifestyle that has made Serena one of the most desirable developments in Dubai, Casa Viva is a delightful family-centered community that offers relaxing natural vistas and a full suite of attractive amenities.