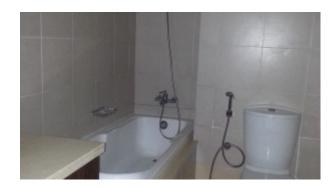

#### Features:

- 3 bedroom one with attached bathrooms and two bedrooms has sharing bathroom
- 1 powder room
- · Maids room with attached bathroom
- Covered area Square Feet
- · parking space
- Washing room
- Built-in wardrobe

- Coffee shops
- Super market
- Electric stove/oven
- Fridge/freezer
- Dishwasher
- Washing machine
- Gymnasium
- Community Swimming Pool
- 24 hours security
- Central A/C
- Landscaped Internal Courtyards
- Maintenance
- Property Management
- Visitors Parking
- Firefighting system
- Terrace
- Light fittings
- Ceramic tiles