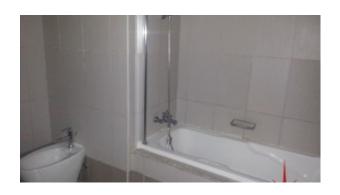

#### Features:

- 3 bedroom one with attached bathrooms and two bedrooms has sharing bathroom
- 1 powder room
- · Maids room with attached bathroom
- Covered area Square Feet
- · parking space
- Washing room
- Built-in wardrobe

- Coffee shops
- Super market
- Electric stove/oven
- Fridge/freezer
- Dishwasher
- Washing machine
- Gymnasium
- Community Swimming Pool
- 24 hours security
- Central A/C
- Landscaped Internal Courtyards
- Maintenance
- Property Management
- Visitors Parking
- Firefighting system
- Terrace
- Light fittings
- Ceramic tiles