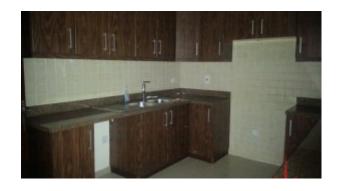

#### Features:

- 3 bedroom one with attached bathrooms and two bedrooms has sharing bathroom
- 1 powder room
- · Maids room with attached bathroom
- Covered area Square Feet
- · parking space
- Washing room
- Built-in wardrobe

- Coffee shops
- Super market
- Electric stove/oven
- Fridge/freezer
- Dishwasher
- Washing machine
- Gymnasium
- Community Swimming Pool
- 24 hours security
- Central A/C
- Landscaped Internal Courtyards
- Maintenance
- Property Management
- Visitors Parking
- Firefighting system
- Terrace
- Light fittings
- Ceramic tiles