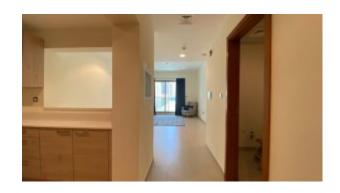

## 2BR With Balcony + Laundry Room, Brand New, Unfurnished

AED 84,000 - ID: LR-SZR-AA-0920-01 - Skeikh Zayed Road - Apartment

| Bedrooms       | 2                             |
|----------------|-------------------------------|
| Bathrooms      | 3                             |
| Plot Size      | 1350 sq ft                    |
| Living Area    | 1350 sq ft                    |
| Parking        | 1                             |
| Available From | 10-Sep-2020                   |
| Ensuite        | 2                             |
| Furnished      | No                            |
| Half Bath      | 1                             |
| Price/Area     | 62.22 sq ft                   |
| Posting Date   | 09/09/2020                    |
| View           | SZR / Sea View /<br>Community |

BUA- 1,350 Sqft, the ultimate contemporary styled housing in Dubai "Main Sheikh Zayed Road", located on Main Satwa Road.

For detailed virtual tours of properties in Dubai, visit www.capellaproperties.ae capella properties, Redefining Real Estate in Dubai UAE