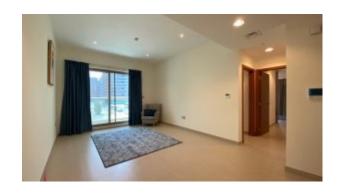

## 2BR With Balcony + Laundry Room, Brand New, Unfurnished

AED 84,000 - ID: LR-SZR-AA-0920-01 - Skeikh Zayed Road - Apartment

| Bedrooms       | 2                             |
|----------------|-------------------------------|
| Bathrooms      | 3                             |
| Plot Size      | 1350 sq ft                    |
| Living Area    | 1350 sq ft                    |
| Parking        | 1                             |
| Available From | 10-Sep-2020                   |
| Ensuite        | 2                             |
| Furnished      | No                            |
| Half Bath      | 1                             |
| Price/Area     | 62.22 sq ft                   |
| Posting Date   | 09/09/2020                    |
| View           | SZR / Sea View /<br>Community |