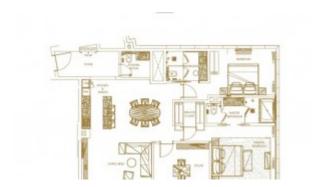

#### **Unit features:**

- BUA 1,517
- 2 allocated parking space in the basement
- 2 en-suite bathroom
- Ceramic tiles
- Powder room
- Study
- Walk-in closet
- · Branded white goods