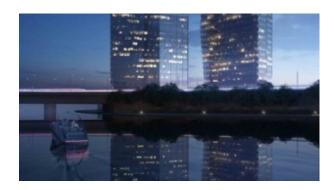

# 20% Return On Investment For 2 years, 2 BR in 150 Years Old Legacy

AED 3,880,976 - ID: I-S-R-DTD-OF-0616-03 - Burj Khalifa District - Apartment

| Bedrooms       | 2                                       |
|----------------|-----------------------------------------|
| Bathrooms      | 3                                       |
| Plot Size      | 1517 sq ft                              |
| Living Area    | 1517 sq ft                              |
| Parking        | 1                                       |
| Built in       | March 2020                              |
| Available From | 11-Jun-2016                             |
| Ensuite        | 2                                       |
| Furnished      | Fully Furnished and Serviced Apartments |
| Half Bath      | 1                                       |
| Price/Area     | 2558 sq ft                              |
| Posting Date   | 11/06/2016                              |
| View           | Creek / Burj Khalifa                    |