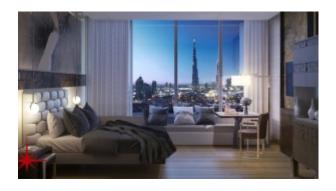

# 20% Return On Investment For 2 years, 2 BR in 150 Years Old Legacy

AED 3,880,976 - ID: I-S-R-DTD-OF-0616-03 - Burj Khalifa District - Apartment

| Bedrooms       | 2                                       |
|----------------|-----------------------------------------|
| Bathrooms      | 3                                       |
| Plot Size      | 1517 sq ft                              |
| Living Area    | 1517 sq ft                              |
| Parking        | 1                                       |
| Built in       | March 2020                              |
| Available From | 11-Jun-2016                             |
| Ensuite        | 2                                       |
| Furnished      | Fully Furnished and Serviced Apartments |
| Half Bath      | 1                                       |
| Price/Area     | 2558 sq ft                              |
| Posting Date   | 11/06/2016                              |
| View           | Creek / Burj Khalifa                    |

#### **Unit features:**

- BUA 1,517
- 2 allocated parking space in the basement
- 2 en-suite bathroom
- Ceramic tiles
- Powder room
- Study
- Walk-in closet
- · Branded white goods