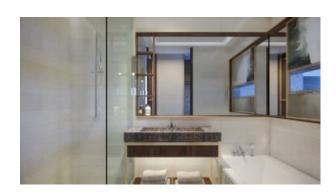

#### **Unit features:**

- BUA 857Sq Ft
- 1 allocated parking space in the basement
- 1 en-suite bathroom
- Ceramic tiles
- Powder room
- Walk-in closet
- · Branded white goods