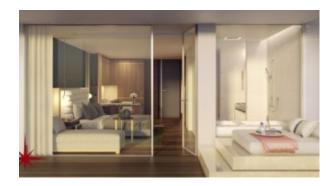

#### **Unit features:**

- BUA 857Sq Ft
- 1 allocated parking space in the basement
- 1 en-suite bathroom
- Ceramic tiles
- Powder room
- Walk-in closet
- · Branded white goods