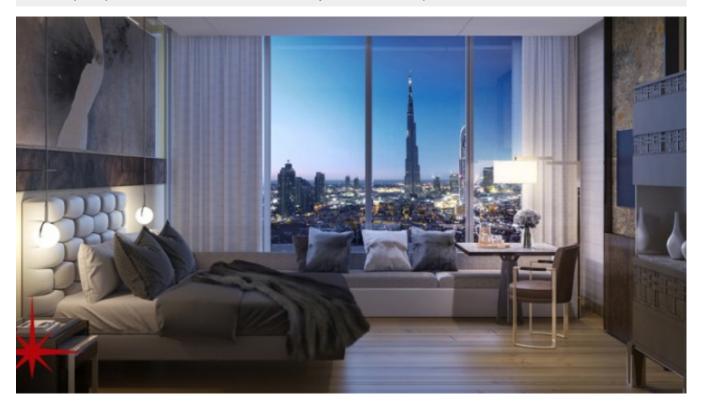

# 20% Return on Investment For 2 years, 1 BR in 150 Years Old Legacy

AED 2,205,743 - ID: I-S-R-DTD-OF-0616-02 - Burj Khalifa District - Apartment

| Bedrooms       | 1                                      |
|----------------|----------------------------------------|
| Bathrooms      | 2                                      |
| Plot Size      | 2573 sq ft                             |
| Living Area    | 2573 sq ft                             |
| Parking        | 1                                      |
| Built in       | March 2020                             |
| Available From | 11-Jun-2016                            |
| Ensuite        | 1                                      |
| Furnished      | Fully Furnished and Serviced Apartment |
| Half Bath      | 1                                      |
| Price/Area     | 2573 sq ft                             |
| Posting Date   | 11/06/2016                             |
| View           | Creek / Burj Khalifa                   |

On Completion Date – 50% of AED 2,205,743/- = AED 1,102,871/- Q1 2020

Staying true to the legacy of Langham Hotel, the first grand

luxury hotel in London, 1865. These serviced apartments bring to Dubai 150 years of hospitality.

Langham Place Residences Downtown Dubai is a modern embodiment of the trusted Langham philosophy, elegance in design, excellence in hospitality and unsurpassed luxury services. The development will span a built up area of circa 700,000

square feet, and will encompass a ?ve-star hotel and residences, o?ering a signature modern luxury lifestyle experience and adding a total of 406 units to the hospitality sector in Dubai upon completion.