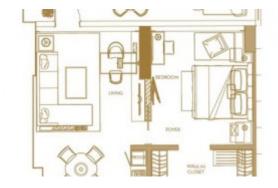

#### **Unit features:**

- BUA 857Sq Ft
- 1 allocated parking space in the basement
- 1 en-suite bathroom
- Ceramic tiles
- Powder room
- Walk-in closet
- · Branded white goods