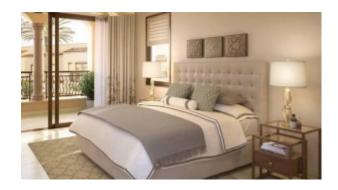

#### **Unit Features:**

- BUA 1,856.77 Sq Ft
- Built in wardrobes
- Central air conditioning & heating
- Fully fitted kitchen
- · Outdoor entertaining area
- Laundry Room
- Store Room
- Pets allowed
- Study
- 24 hours Maintenance
- Maids Room
- Parking 2