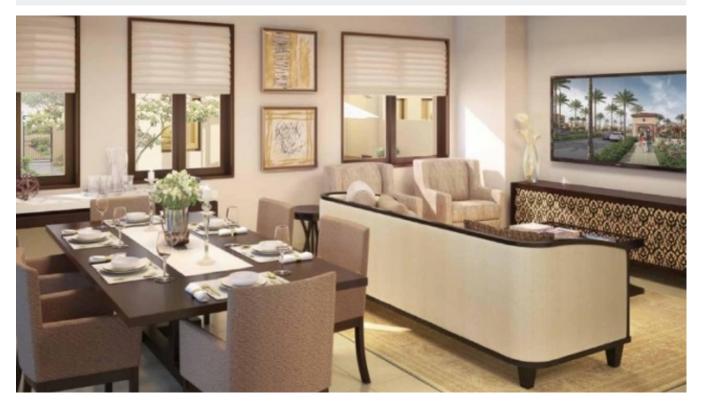

# **Property Gallery**

#### **Unit Features:**

- BUA 1,856.77 Sq Ft
- Built in wardrobes
- Central air conditioning & heating
- Fully fitted kitchen
- · Outdoor entertaining area
- Laundry Room
- Store Room
- Pets allowed
- Study
- 24 hours Maintenance
- Maids Room
- Parking 2