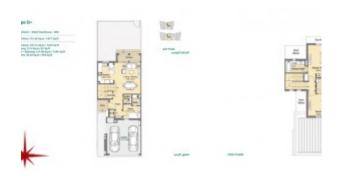

#### **Unit Features:**

- BUA 1,856.77 Sq Ft
- Built in wardrobes
- Central air conditioning & heating
- Fully fitted kitchen
- · Outdoor entertaining area
- Laundry Room
- Store Room
- Pets allowed
- Study
- 24 hours Maintenance
- Maids Room
- Parking 2