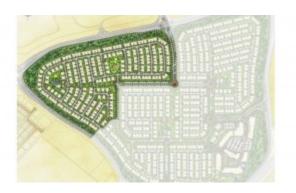

Serena consists of 3 different styled theme houses in 3 different phases. Bella Casa, Casa Dora & Casa Viva. The lively Spanish-themed Central Plaza in Serena provides a vibrant, welcoming area where the community can come together to play, dine and shop. Centrally located in DUBAILAND and with direct access to Emirates Road, Sheikh Mohammed Bin Zayed Road, and Academic City Road, families can easily reach nearby schools, shopping centers, and sports facilities.

Community Centers, recreational areas, and lively walkable streets all make each townhouse more than a home. Picnic lawns and basketball court, as well as other community-wide facilities like mosques, retail outlets with outdoor seating and more.