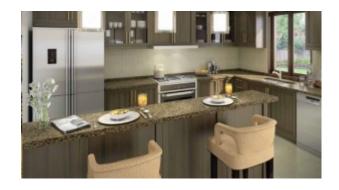

#### **Unit Features:**

- BUA 1,856.77 Sq Ft
- Built in wardrobes
- Central air conditioning & heating
- Fully fitted kitchen
- · Outdoor entertaining area
- Laundry Room
- Store Room
- Pets allowed
- Study
- 24 hours Maintenance
- Maids Room
- Parking 2