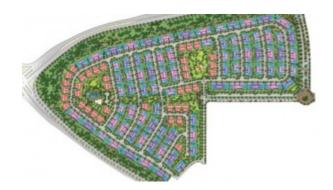

Posting Date

17/09/2016

For detailed virtual tours of properties in Dubai, visit www.capellaproperties.ae capella properties, Redefining Real Estates in Dubai UAE

Serena - The Master Community

This Community "Serena" with Mediterranean Living is located away from the traffic and noise of the city with direct access to Emirates Road.

Serena consists of 3 different styled theme houses in 3 different phases. Bella Casa, Casa Dora & Casa Viva. The lively Spanish-themed Central Plaza in Serena provides a vibrant, welcoming area where the community can come together to play, dine and shop. Centrally located in DUBAILAND and with direct access to Emirates Road, Sheikh Mohammed Bin Zayed Road, and Academic City Road, families can easily reach nearby schools, shopping centers, and sports facilities.

The affordable 2, 3 and 4-bedroom townhouses draw inspiration from Spanish homes, with tiled roofs, elegant detailing, spacious layouts and the utmost comfort; they easily accommodate the needs of all family members.

Community Centers, recreational areas, and lively walkable streets all make each townhouse more than a home. Picnic lawns and basketball court, as well as other community-wide facilities like mosques, retail outlets with outdoor seating and more.