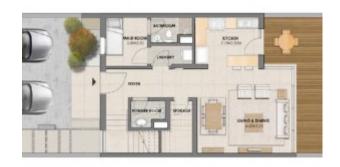

# 2 BR Unique Contemporary Style Townhouse with Maids Room

Property is sold - ID: I-S-R-MDN-HK-0516-01 - Mudon - Villa

| Bedrooms       | 2           |
|----------------|-------------|
| Bathrooms      | 3           |
| Plot Size      | 1776 sq ft  |
| Living Area    | 1669 sq ft  |
| Parking        | 2           |
| Built in       | Q3 2019     |
| Available From | 16-May-2016 |
| Ensuite        | 2           |
| Half Bath      | 1           |
| Maid Room      | 1           |
| Maids Bath     | 1           |
| Price/Area     | 775 sq ft   |
| Posting Date   | 16/05/2016  |
| Store          | 1           |
| View           | Community   |

## BUA 1,669Sq Ft, Dubai Land, 2 Bedrooms Unique Contemporary Style Townhouse with Maids Room

Payment Plan Immediate 10% 15-Feb-17 5% 15-Jun-17 5% 15-Nov-17 5% 01-Apr-18 5% 01-Sep-18 5% 31-Dec-18 5% Handover (Q4 2019) 60%