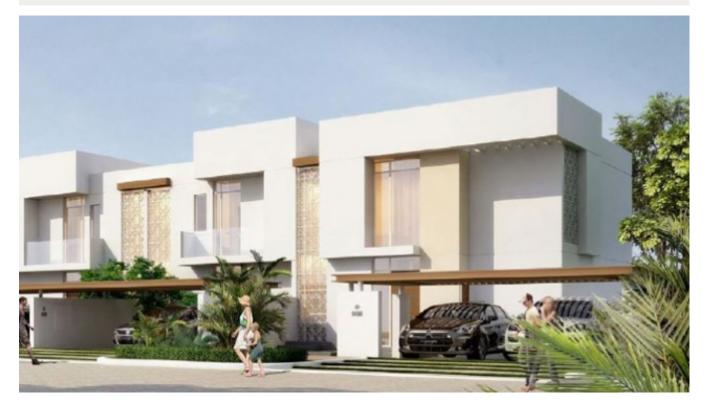

# 2 BR Unique Contemporary Style Townhouse with Maids Room

Property is sold - ID: I-S-R-MDN-HK-0516-01 - Mudon - Villa

| Bedrooms       | 2           |
|----------------|-------------|
| Bathrooms      | 3           |
| Plot Size      | 1776 sq ft  |
| Living Area    | 1669 sq ft  |
| Parking        | 2           |
| Built in       | Q3 2019     |
| Available From | 16-May-2016 |
| Ensuite        | 2           |
| Half Bath      | 1           |
| Maid Room      | 1           |
| Maids Bath     | 1           |
| Price/Area     | 775 sq ft   |
| Posting Date   | 16/05/2016  |
| Store          | 1           |
| View           | Community   |

## BUA 1,669Sq Ft, Dubai Land, 2 Bedrooms Unique Contemporary Style Townhouse with Maids Room

Payment Plan Immediate 10% 15-Feb-17 5% 15-Jun-17 5% 15-Nov-17 5% 01-Apr-18 5% 01-Sep-18 5% 31-Dec-18 5% Handover (Q4 2019) 60%

#### Unit features:

- BUA 1,669Sq Ft
- Balcony
- Built-in Wardrobes
- Ceramic Tiles
- Light fittings
- Laundry Room
- Store room
- Walk-in Closet