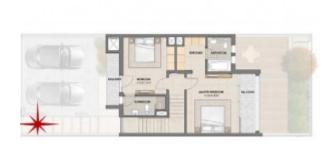

# 2 BR Unique Contemporary Style Townhouse with Maids Room

Property is sold - ID: I-S-R-MDN-HK-0516-01 - Mudon - Villa

| Bedrooms       | 2           |
|----------------|-------------|
| Bathrooms      | 3           |
| Plot Size      | 1776 sq ft  |
| Living Area    | 1669 sq ft  |
| Parking        | 2           |
| Built in       | Q3 2019     |
| Available From | 16-May-2016 |
| Ensuite        | 2           |
| Half Bath      | 1           |
| Maid Room      | 1           |
| Maids Bath     | 1           |
| Price/Area     | 775 sq ft   |
| Posting Date   | 16/05/2016  |
| Store          | 1           |
| View           | Community   |

## BUA 1,669Sq Ft, Dubai Land, 2 Bedrooms Unique Contemporary Style Townhouse with Maids Room

Payment Plan Immediate 10% 15-Feb-17 5% 15-Jun-17 5% 15-Nov-17 5% 01-Apr-18 5% 01-Sep-18 5% 31-Dec-18 5% Handover (Q4 2019) 60%