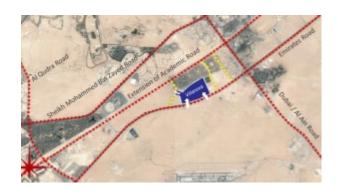

#### Villanova - The Master Community

As one of the most imperative master-planned residential and leisure destinations in Dubai, Villanova LaQuinta by Dubai Properties is home to a few of Dubai's foremost attractions. This community is in Dubai land with direct access to Emirates road, Minutes away from Al Maktoum International Airport. Villanova offers its latest cluster homes, and an array of standalone villas & Townhouses amidst landscaped paseos complete with walking and biking trails, intersecting linear parks and fountains. Relaxing Greenspaces