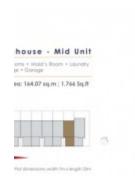

## 2 BR Spanish Townhouse with Maid Room in Dubailand

AED 1,195,000 - ID: SR-DLD-HB-0618-02 - Dubai Land Dubai Land - Townhouse

| Bedrooms       | 2           |
|----------------|-------------|
| Bathrooms      | 3           |
| Plot Size      | 1779 sq ft  |
| Living Area    | 1402 sq ft  |
| Terrace        | 1 sq ft     |
| Parking        | 2           |
| Built in       | Q1-2020     |
| Available From | 30-Jun-2018 |
| Ensuite        | 2           |
| Half Bath      | 1           |
| Maid Room      | 1           |
| Maids Bath     | 1           |
| Price/Area     | 852 sq ft   |
| Posting Date   | 30/06/2018  |
| View           | Community   |

#### **Unit Features:**

- BUA 1,538 Sq Ft
- 2 BR Townhouse
- · Built in wardrobes
- Central air conditioning & heating
- Laundry Room
- Storage
- 24 hours Maintenance
- Maids Room
- Parking 2