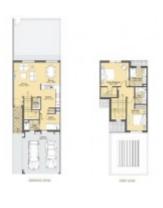

## 2 BR Spanish Townhouse with Maid Room in Dubailand

AED 1,195,000 - ID: SR-DLD-HB-0618-02 - Dubai Land Dubai Land - Townhouse

| Bedrooms       | 2           |
|----------------|-------------|
| Bathrooms      | 3           |
| Plot Size      | 1779 sq ft  |
| Living Area    | 1402 sq ft  |
| Terrace        | 1 sq ft     |
| Parking        | 2           |
| Built in       | Q1-2020     |
| Available From | 30-Jun-2018 |
| Ensuite        | 2           |
| Half Bath      | 1           |
| Maid Room      | 1           |
| Maids Bath     | 1           |
| Price/Area     | 852 sq ft   |
| Posting Date   | 30/06/2018  |
| View           | Community   |

BUA 1,402 SqFt, Dubai land Villanova Amaranta 1, 2 BR Modern Spanish Townhouse with Maids Room delivered in Q1 2020

#### **Unit Features:**

- BUA 1,538 Sq Ft
- 2 BR Townhouse
- · Built in wardrobes
- Central air conditioning & heating
- Laundry Room
- Storage
- 24 hours Maintenance
- Maids Room
- Parking 2