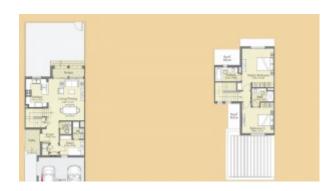

# 2 BR Classic Mediterranean Style Townhouse with Maids Room

AED 1,378,000 - ID: I-S-R-DLD-HK-0416-02 - Dubai Land Mudon - Townhouse

| Bedrooms       | 2              |
|----------------|----------------|
| Bathrooms      | 3              |
| Plot Size      | 2005 sq ft     |
| Living Area    | 1514 sq ft     |
| Parking        | 2              |
| Built in       | Q3 2019        |
| Available From | 26-Apr-2016    |
| Ensuite        | 2              |
| Half Bath      | 1              |
| Maid Room      | 1              |
| Maids Bath     | 1              |
| Price/Area     | 687 sq ft      |
| Posting Date   | 26/04/2016     |
| View           | Community View |

# BUA 1,514 Sq Ft, Dubai land, 2 Bedrooms Classic Mediterranean Style Townhouse with Maids Room

Payment Plan

- Immediate 10%
- Payment Plan for the remaining duration to be provided on request
- 60% on Handover (Q3 2019)

#### **Unit features:**

- BUA 1,514Sq Ft
- Balcony
- Built-in Wardrobes
- Ceramic Tiles
- Light fittings
- Laundry Room
- Storeroom
- Walk-in Closet
- Parking 2
- Terrace