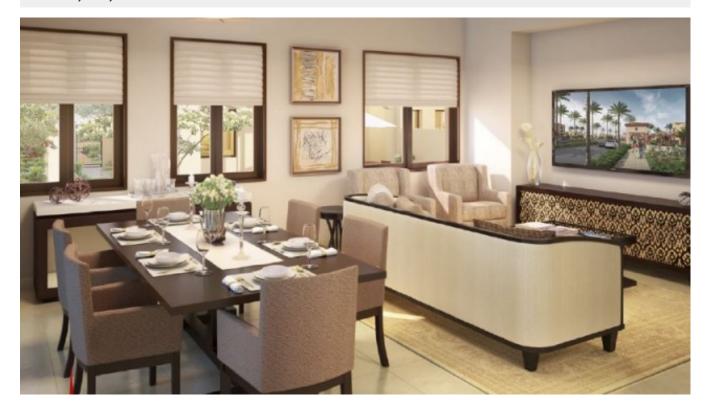

#### **Unit features:**

- BUA 1,514Sq Ft
- Balcony
- Built-in Wardrobes
- Ceramic Tiles
- Light fittings
- Laundry Room
- Storeroom
- Walk-in Closet
- Parking 2
- Terrace

### **Property Gallery**