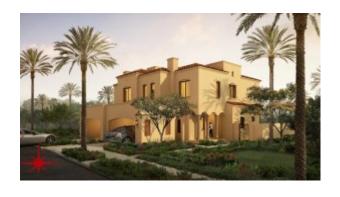

# 2 BR Classic Mediterranean Style Townhouse with Maids Room

AED 1,378,000 - ID: I-S-R-DLD-HK-0416-02 - Dubai Land Mudon - Townhouse

| Bedrooms       | 2              |
|----------------|----------------|
| Bathrooms      | 3              |
| Plot Size      | 2005 sq ft     |
| Living Area    | 1514 sq ft     |
| Parking        | 2              |
| Built in       | Q3 2019        |
| Available From | 26-Apr-2016    |
| Ensuite        | 2              |
| Half Bath      | 1              |
| Maid Room      | 1              |
| Maids Bath     | 1              |
| Price/Area     | 687 sq ft      |
| Posting Date   | 26/04/2016     |
| View           | Community View |

# BUA 1,514 Sq Ft, Dubai land, 2 Bedrooms Classic Mediterranean Style Townhouse with Maids Room

Payment Plan

- Immediate 10%
- Payment Plan for the remaining duration to be provided on request
- 60% on Handover (Q3 2019)

#### **Unit features:**

- BUA 1,514Sq Ft
- Balcony
- Built-in Wardrobes
- Ceramic Tiles
- Light fittings
- Laundry Room
- Storeroom
- Walk-in Closet
- Parking 2
- Terrace