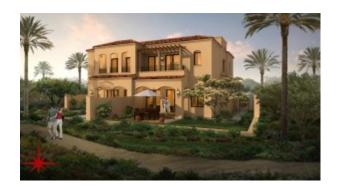

# 2 BR Classic Mediterranean Style Townhouse with Maids Room

AED 1,378,000 - ID: I-S-R-DLD-HK-0416-02 - Dubai Land Mudon - Townhouse

| Bedrooms       | 2              |
|----------------|----------------|
| Bathrooms      | 3              |
| Plot Size      | 2005 sq ft     |
| Living Area    | 1514 sq ft     |
| Parking        | 2              |
| Built in       | Q3 2019        |
| Available From | 26-Apr-2016    |
| Ensuite        | 2              |
| Half Bath      | 1              |
| Maid Room      | 1              |
| Maids Bath     | 1              |
| Price/Area     | 687 sq ft      |
| Posting Date   | 26/04/2016     |
| View           | Community View |

# BUA 1,514 Sq Ft, Dubai land, 2 Bedrooms Classic Mediterranean Style Townhouse with Maids Room

Payment Plan

- Immediate 10%
- Payment Plan for the remaining duration to be provided on request
- 60% on Handover (Q3 2019)

#### **Unit features:**

- BUA 1,514Sq Ft
- Balcony
- Built-in Wardrobes
- Ceramic Tiles
- Light fittings
- Laundry Room
- Storeroom
- Walk-in Closet
- Parking 2
- Terrace