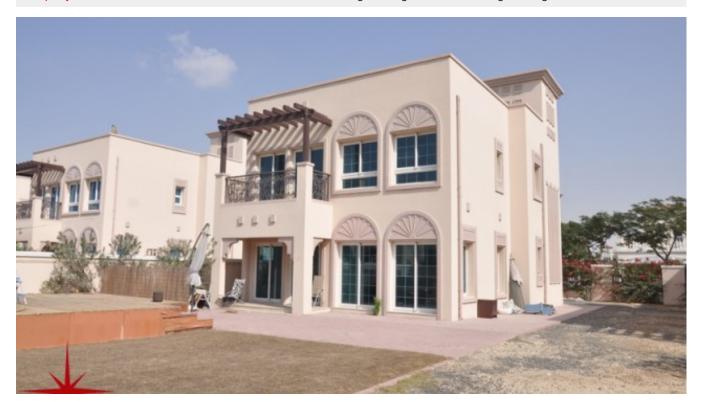

## 2 BR Classic Arabian Style Villa With Maids Room

Property is rented - ID: I-L-R-JVT-HK-0117-01 - Jumeirah Village Triangle Jumeirah Village Triangle - Townhouse

| Bedrooms       | 2              |
|----------------|----------------|
| Bathrooms      | 3              |
| Plot Size      | 6593 sq ft     |
| Living Area    | 2698 sq ft     |
| Parking        | 2              |
| Available From | 20-Feb-2017    |
| Ensuite        | 2              |
| Half Bath      | 1              |
| Maid Room      | 1              |
| Maids Bath     | 1              |
| Price/Area     | 23 sq ft       |
| Posting Date   | 20/02/2017     |
| Store          | 1              |
| View           | Community View |

# BUA 2,698 Sq Ft, JVT, 2 Bedrooms Classic Arabian Style Villa With Maids Room

For detailed virtual tours of properties in Dubai, visit www.capellaproperties.ae capella properties, Redefining Real Estate in Dubai UAE

Each unit was built using only the finest building materials, and the colors were chosen to give the whole community a bright and pleasurable appearance. Every home has its garage and an outdoor second story terrace where families can spend some good times during a clear night sky. The master's bedroom also has an ensuite bathroom for privacy and also as a luxury feature.