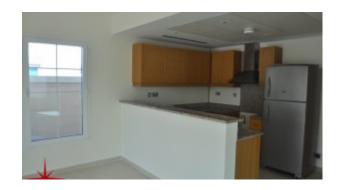

#### **Unit features:**

• BUA 2,698Sq Ft

- Built in Kitchenette
- Built-in Wardrobes
- Balcony
- Ceramic Tiles
- Laundry Room
- Light fittings
- Store
- Terrace
- Parking 02
- Private garden
- Walk-in Closet