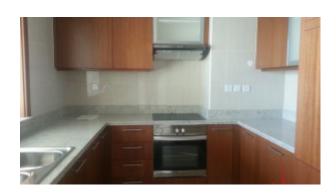

#### Unit Features:

• Stunning 360 view of Dubai Mall Fountain, Old Town, Boulevard & Sea View

- 1 en-suite bedroom
- 1 separate washroom
- BUA 1,277 square feet
- 2 balconies
- Built-in closets
- 1 allocated parking space
- Coffee shop
- Super market
- Electric stove/oven
- Fridge/freezer
- Dishwasher
- Washing machine
- Light fittings
- Ceramic tiles

### **Property Gallery**