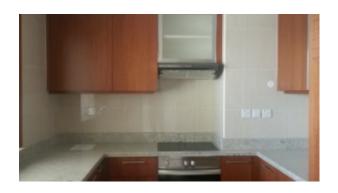

#### Unit Features:

• Stunning 360 view of Dubai Mall Fountain, Old Town, Boulevard & Sea View

- 1 en-suite bedroom
- 1 separate washroom
- BUA 1,277 square feet
- 2 balconies
- Built-in closets
- 1 allocated parking space
- Coffee shop
- Super market
- Electric stove/oven
- Fridge/freezer
- Dishwasher
- Washing machine
- Light fittings
- Ceramic tiles

### **Property Gallery**