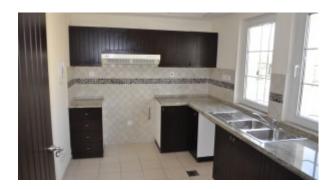

#### **Unit Features:**

- BUA 1204 Sq Ft
- Balcony
- Built-in Wardrobes
- Ceramic Tiles
- Light fittings
- Laundry Room
- Private garden