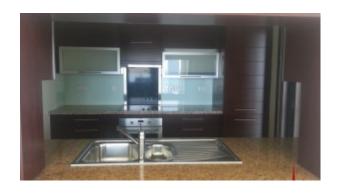

This apartment has two en-suite bedrooms, separate powder room, enchanting terrace and a large lounge. A well equipped kitchen, finished in stainless steel and wood with built-in closets complementing its surroundings