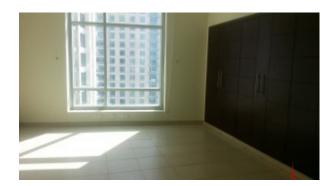

This apartment has two en-suite bedrooms, separate powder room, enchanting terrace and a large lounge. A well equipped kitchen, finished in stainless steel and wood with built-in closets complementing its surroundings

#### Features:

• 2 en-suite bedrooms

- 1 powder room
- Terrace
- Covered area 1,485 square feet
- 1 allocated parking space
- Built-in closets
- Electric stove/oven
- Fridge/freezer
- Dishwasher
- Washing machine
- Coffee shop
- Super market
- Gymnasium
- Swimming Pool
- 24 hours security
- Central A/C
- Landscaped Internal Courtyards
- Maintenance
- Property Management
- Visitors Parking
- Firefighting system
- Light fittings
- Ceramic tiles