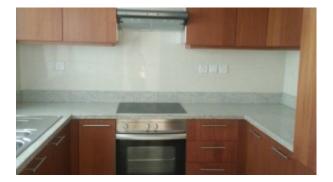

With BUA 865 this beautiful one en-suite bedroom apartment has a balcony, lounge, high standard washrooms and a state of the art well equipped kitchen finished with stainless steel and wood, built-in and walk-in wardrobes complementing its surroundings!

#### **Unit Features:**

- 1 en-suite bedroom
- 1 powder room for the guests
- BUA 865 square feet
- Balcony
- Built-in wardrobe

- Walk-in closet
- 1 allocated parking space
- Light fittings
- Ceramic tiles
- Washing machine
- Modern beautiful kitchen with:
- o Fridge/freezer
- o Dishwasher
- o Electric stove/oven

### **Property Gallery**