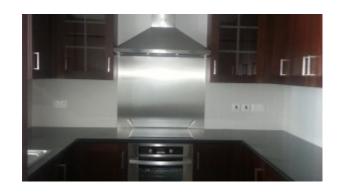

#### **Property Features:**

- BUA 973Sq Ft
- 1 En-suite bedroom
- Study
- Powder room for the guests
- Balcony
- Walk-in wardrobes
- Built-in wardrobes
- Lounge
- 1 allocated parking space
- Walking distance from many restaurants and Souk Al Bahar
- Light fittings
- Ceramic tiles
- Fitted washing machine with both hot & cold water lines
- Fully equipped kitchen, finished in wood & steel with:
- o Fridge/Freezer
- o Dishwasher
- o Electric stove/oven