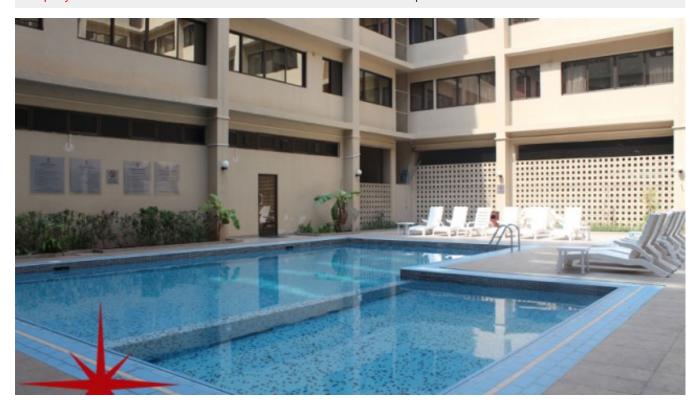

#### **Community features:**

- 24/7 Security
- Central Air conditioned
- Children's play area inside
- Pets allowed
- Fitness center
- Firefighting system
- Maintenance
- Prayers services
- Sauna
- Swimming pool
- Visitors parking