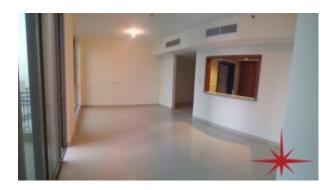

With two en-suite bedrooms, separate dining/study room with powder room, state of the art well equipped kitchen finished with stainless steel and wood and walk-in/built-in wardrobes complementing its surroundings

#### Features:

- Stunning 360 view of Burj Khalifa, Dubai Mall Fountains & Sheikh Zayed Road
- 1 en-suite bedroom
- 1 powder room

- Covered area 778 Square Feet
- 2 balconies
- 1 allocated parking space
- Walk-in closet
- Coffee shop
- Super market
- Electric stove/oven
- Fridge/freezer
- Dishwasher
- Washing machine
- Gymnasium
- Swimming Pool
- 24 hours security
- Central A/C
- Landscaped Internal Courtyards
- Maintenance
- Property Management
- Visitors Parking
- Firefighting system
- Terrace
- Light fittings
- Ceramic tiles