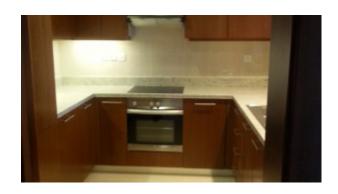

This beautiful one bedroom en-suite apartment with two balconies is available for sale with walk-in closet, making it unique with Burj Khalifa,

Dubai Mall Fountain and Sheikh Zayed Road view. It is located on a Higher Floor of Tower A and has fully equipped kitchen

#### Features:

- Stunning 360 view of Burj Khalifa, Dubai Mall Fountains & Sheikh Zayed Road
- 1 en-suite bedroom
- 1 powder room

- Covered area 778 Square Feet
- 2 balconies
- 1 allocated parking space
- Walk-in closet
- Coffee shop
- Super market
- Electric stove/oven
- Fridge/freezer
- Dishwasher
- Washing machine
- Gymnasium
- Swimming Pool
- 24 hours security
- Central A/C
- Landscaped Internal Courtyards
- Maintenance
- Property Management
- Visitors Parking
- Firefighting system
- Terrace
- Light fittings
- Ceramic tiles