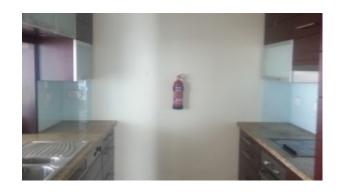

This apartment has one large bedroom with attached bath, separate powder room, and two balconies with amazing views

of Downtown Dubai!!! The unit has well equipped kitchen, finished in wooden closets & stainless complementing its surroundings

#### Features:

- 1 bedroom with attached bathroom
- 1 powder room
- 2 balconies
- · Covered area 928 square feet
- 1 allocated parking space
- Built-in closets

- Coffee shop
- Super market
- Electric stove/oven
- Fridge/freezer
- Dishwasher
- Washing machine
- Gymnasium
- Swimming Pool
- 24 hours security
- Central A/C
- Landscaped Internal Courtyards
- Maintenance
- Property Management
- Visitors Parking
- Firefighting system
- Light fittings
- Ceramic tiles