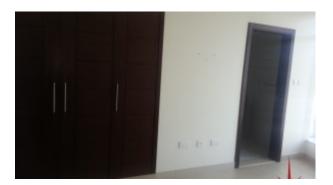

This apartment has one large bedroom with attached bath, separate powder room, and two balconies with amazing views

of Downtown Dubai!!! The unit has well equipped kitchen, finished in wooden closets & stainless complementing its surroundings

#### Features:

- 1 bedroom with attached bathroom
- 1 powder room
- 2 balconies
- · Covered area 928 square feet
- 1 allocated parking space
- Built-in closets

- Coffee shop
- Super market
- Electric stove/oven
- Fridge/freezer
- Dishwasher
- Washing machine
- Gymnasium
- Swimming Pool
- 24 hours security
- Central A/C
- Landscaped Internal Courtyards
- Maintenance
- Property Management
- Visitors Parking
- Firefighting system
- Light fittings
- Ceramic tiles