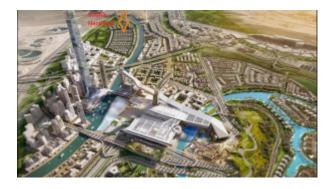

Sobha Hartland. Resort-style luxury living in the very heart of the city. Refined, crafted and sculpted to transform a place to live into space for life. All 8 million square feet of it 2. 4 million sq feet of which is open landscaped spaces. A famously iconic neighborhood, nearly all of Dubai's top attractions are within 3 kms of the community. Burj Khalifa, Dubai Mall, DIFC, Dubai Canal, Dubai Metro, Meydan One, Ras Al Khor wildlife sanctuary, dancing fountains and worlds largest indoor ski slope.

Very closely linked to the Business Bay area, Dubai design district, inclusive of the mall of the world connecting arts, leisure, and entertainment.

These apartments are surrounded by 183 acres of land out of which 30% is open space. Close to the city yet secluded, a private place. The apartments are designed for luxury with ample space, numerous options in layouts suiting your individual

Very closely linked to the Business Bay area, Dubai design district, inclusive of Mall of the World connecting arts, leisure, and entertainment. These apartments are surrounded by 183 acres of land out of which 30% is open space. Close to the city yet secluded, a private place. The apartments are designed for luxury with ample space, numerous options in layouts suiting your individual need.