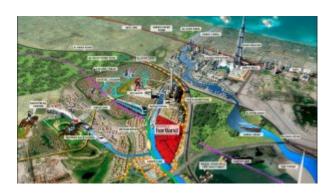

Sobha Hartland. Resort-style luxury living in the very heart of the city. Refined, crafted and sculpted to transform a place to live into space for life. All 8 million square feet of it 2. 4 million sq feet of which is open landscaped spaces. A famously iconic neighborhood, nearly all of Dubai's top attractions are within 3 kms of the community. Burj Khalifa, Dubai Mall, DIFC, Dubai Canal, Dubai Metro, Meydan One, Ras Al Khor wildlife sanctuary, dancing fountains and worlds largest indoor ski slope.

Very closely linked to the Business Bay area, Dubai design district, inclusive of the mall of the world connecting arts, leisure, and entertainment.

These apartments are surrounded by 183 acres of land out of which 30% is open space. Close to the city yet secluded, a private place. The apartments are designed for luxury with ample space, numerous options in layouts suiting your individual

Very closely linked to the Business Bay area, Dubai design district, inclusive of Mall of the World connecting arts, leisure, and entertainment. These apartments are surrounded by 183 acres of land out of which 30% is open space. Close to the city yet secluded, a private place. The apartments are designed for luxury with ample space, numerous options in layouts suiting your individual need.