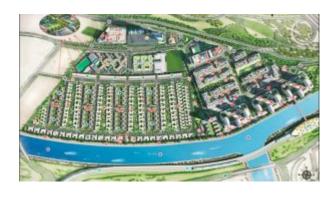

Very closely linked to the Business Bay area, Dubai design district, inclusive of the mall of the world connecting arts, leisure, and entertainment.

These apartments are surrounded by 183 acres of land out of which 30% is open space. Close to the city yet secluded, a private place. The apartments are designed for luxury with ample space, numerous options in layouts suiting your individual

Very closely linked to the Business Bay area, Dubai design district, inclusive of Mall of the World connecting arts, leisure, and entertainment. These apartments are surrounded by 183 acres of land out of which 30% is open space. Close to the city yet secluded, a private place. The apartments are designed for luxury with ample space, numerous options in layouts suiting your individual need.