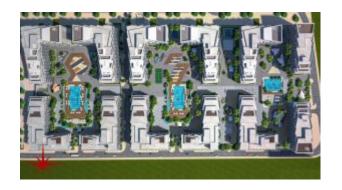

Residents also revel in an astounding 50,000 square meters of upscale retail, right at their feet. A gorgeous boulevard at the base of each tower weds world-renowned designer brands with premium convenience, infusing daily life with luxurious ease and limitless choice.

### **Community Features:**

### Extended to all homeowners at Tonino Lamborghini Residences Dubai

Round-the-clock concierge and guest services

- Business centre
- Personal trainer
- Golf cart service
- Bicycle rental
- Shuttle service to Dubai Mall and Dubai International airport
- Resident privileges and discounts to community retail, dining, and leisure outlets
- Facility booking via mobile app
- 24/7 security