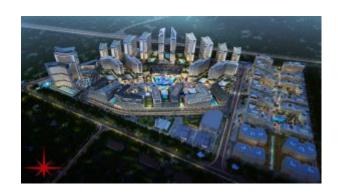

For those who demand the very best, Tonino Lamborghini Residences Dubai takes extraordinary living to the next level.

A plush private cinema, handsome performance spaces, and fine restaurants and cafés deliver the ultimate in enjoyment. Best-in-class exercise facilities and a luxury spa allow residents to look and feel their absolute best.

Residents also revel in an astounding 50,000 square meters of upscale retail, right at their feet. A gorgeous boulevard at the base of each tower weds world-renowned designer brands with premium convenience, infusing daily life with luxurious ease and limitless choice.