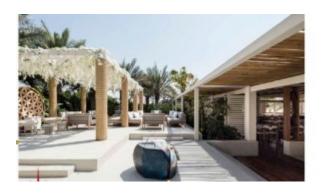

### The multi-purpose arena

Features a dedicated martial arts academy and studio with a 25m lap pool which sits on the opposite side of the gymnasium with a hidden wellness garden beyond.

The clubhouse building and beach club enjoy elevated views over the beautiful gardens and retail areas. The club also features a terrace as well as rooftop access for sunset drinks.