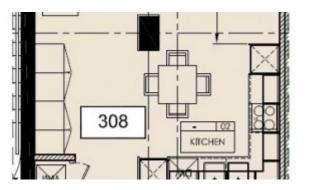

# capella capella properties

Studio apartment in a lifestyle community, the green heart of Dubai

AED 585,000 - ID: SR-ABR-OF-0618-01 - Al Barari - Apartment

| Bedrooms       | 1           |
|----------------|-------------|
| Bathrooms      | 1           |
| Plot Size      | 433 sq ft   |
| Living Area    | 433 sq ft   |
| Parking        | 1           |
| Built in       | Q4 - 2019   |
| Available From | 28-Jun-2018 |
| Price/Area     | 1351 sq ft  |
| Posting Date   | 28/06/2018  |
| View           | Community   |

BUA 433 Sq Ft – Studio apartment in a lifestyle community, the green heart of Dubai

**The layout** is highly practical and versatile offering ample space for storage. The kitchen is the social heart of the apartment, featuring an open and contemporary plan with the joinery and kitchen island designed like pieces of furniture.