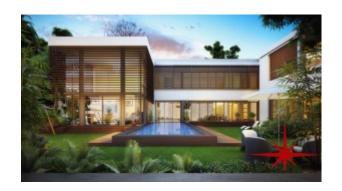

# capella capella properties

Posh 5 Bedrooms Villa with Private Pool and Garden, Three Minutes' Drive from Burj Khalifa

AED 17,700,000 - ID: I/S/R/MBR/CP/0415/02 - Mohammad Bin Rashid City Mohammad Bin Rashid City

This high-end freehold villas prestigious project is being developed by a world renowned premium developer. This exclusive project is centrally located in Dubai, at only three minutes' drive from Burj Khalifa

### **Unit Features:**

- 04 different floor plans options
- · 3 covered parking
- · Built-in wardrobes
- · Build on corner plots
- Expansive light fittings
- High-end marbles and tiles
- Laundry room
- · Perfect blend of privacy, space and comfort
- Private garden
- Private pool
- · Ultra contemporary and expansive layouts, with perfect balance between style and functionality
- · Walk-in closet