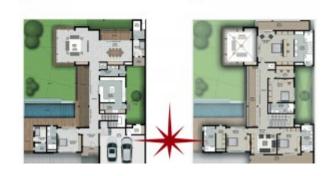

### **Unit Features:**

- 04 different floor plans options
- · 3 covered parking
- · Built-in wardrobes
- · Build on corner plots
- Expansive light fittings
- High-end marbles and tiles
- Laundry room
- · Perfect blend of privacy, space and comfort
- Private garden
- Private pool
- · Ultra contemporary and expansive layouts, with perfect balance between style and functionality
- · Walk-in closet