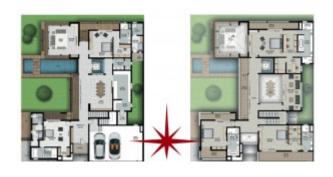

### **Unit Features:**

- 04 different floor plans options
- · 3 covered parking
- · Built-in wardrobes
- · Build on corner plots
- Expansive light fittings
- High-end marbles and tiles
- Laundry room
- · Perfect blend of privacy, space and comfort
- Private garden
- Private pool
- · Ultra contemporary and expansive layouts, with perfect balance between style and functionality
- · Walk-in closet

### **Pricing options:**

| 1             | Booking Amount    | 10%              | 10% of Purchase<br>Price | On Booking       | N/A       |
|---------------|-------------------|------------------|--------------------------|------------------|-----------|
| S.NO          | Installment       | % Purchase Price | Amount                   | Payment Dates    | Milestone |
| Payment Plan  | ,                 |                  |                          |                  |           |
| 6 Bedrooms    | 4                 | 13,982           | 17,061                   | 39.21 – 44.31    |           |
| 5 Bedrooms    | 4                 | 8,028            | 8,415                    | 17.7 – 20.37     |           |
| 4 Bedrooms    | 4                 | 6,018 – 7,163    | 6,259                    | 12.5 – 13.75     |           |
|               |                   | (Sq. Ft)         |                          |                  |           |
| Configuration | No of Floor Plans | Plot Size        | Saleable Area Range      | Price in Million | AED       |