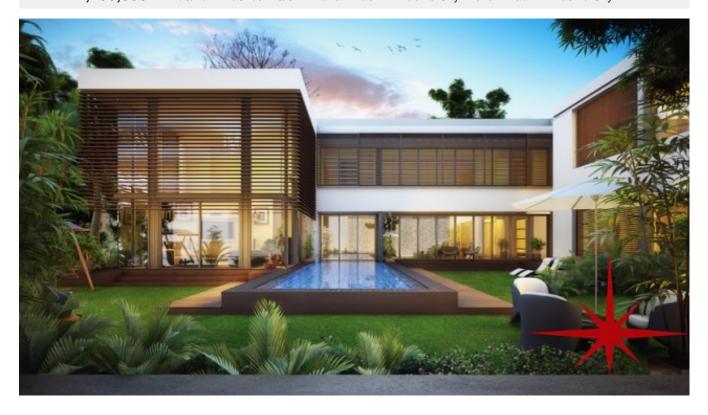

# capella capella properties

Posh 5 Bedrooms Villa with Private Pool and Garden, Three Minutes' Drive from Burj Khalifa

AED 17,700,000 - ID: I/S/R/MBR/CP/0415/02 - Mohammad Bin Rashid City Mohammad Bin Rashid City

This high-end freehold villas prestigious project is being developed by a world renowned premium developer. This exclusive project is centrally located in Dubai, at only three minutes' drive from Burj Khalifa

### **Unit Features:**

- 04 different floor plans options
- · 3 covered parking
- · Built-in wardrobes
- · Build on corner plots
- Expansive light fittings
- High-end marbles and tiles
- Laundry room
- · Perfect blend of privacy, space and comfort
- Private garden
- Private pool
- · Ultra contemporary and expansive layouts, with perfect balance between style and functionality
- · Walk-in closet