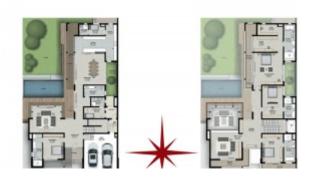

### **Unit Features:**

- 04 different floor plans options
- · 2 covered parking's
- · Built-in wardrobes
- Expansive light fittings
- · High-end marbles and tiles

- · Laundry room
- · Perfect blend of privacy, space and comfort
- Private garden
- Private pool
- · Ultra contemporary and expansive layouts, with perfect balance between style and functionality
- · Walk-in closet

# **Property Gallery**