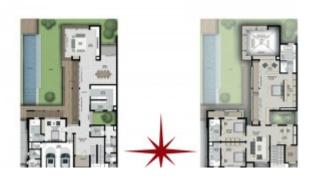

### **Unit Features:**

- 04 different floor plans options
- · 2 covered parking's
- · Built-in wardrobes
- Expansive light fittings
- · High-end marbles and tiles

- · Laundry room
- · Perfect blend of privacy, space and comfort
- Private garden
- Private pool
- · Ultra contemporary and expansive layouts, with perfect balance between style and functionality
- · Walk-in closet

# **Property Gallery**