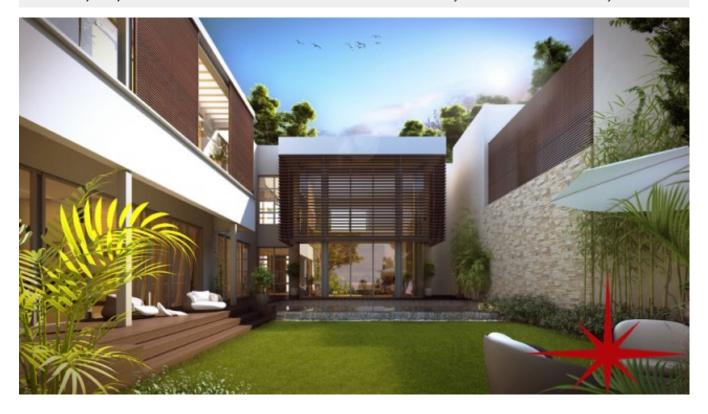

# capella properties

Posh 4 Bedrooms Villa with Private Pool and Garden, Three Minutes' Drive from Burj Khalifa

AED 12,500,000 - ID: I/S/R/MBR/CP/0415/01 - Mohammad Bin Rashid City Mohammad Bin Rashid City

This high-end freehold villas prestigious project is being developed by a world renowned premium developer. This exclusive project is centrally located in Dubai, at only three minutes' drive from Burj Khalifa

### **Unit Features:**

- 04 different floor plans options
- · 2 covered parking's
- · Built-in wardrobes
- Expansive light fittings
- · High-end marbles and tiles

- · Laundry room
- · Perfect blend of privacy, space and comfort
- Private garden
- Private pool
- · Ultra contemporary and expansive layouts, with perfect balance between style and functionality
- · Walk-in closet